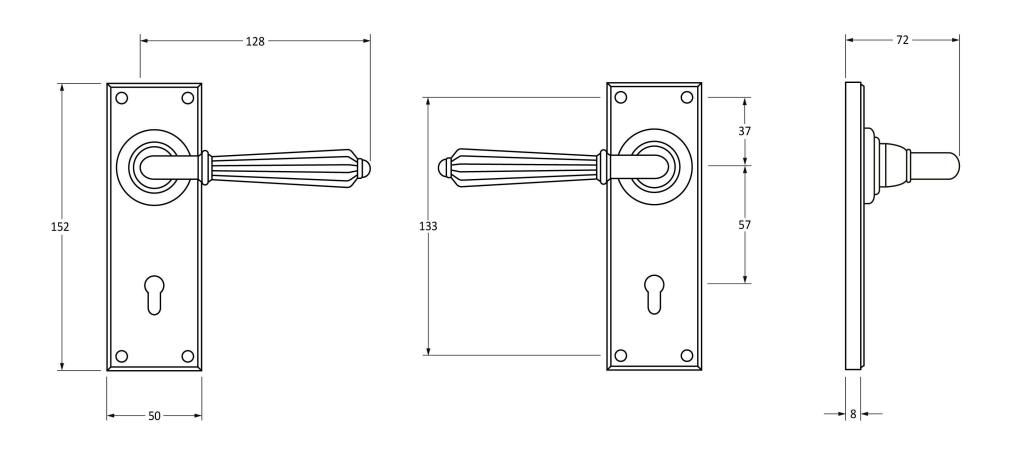

Please Note, due to the hand crafted nature of our products all measurements are approximate and should be used as a guide only.

| Product Information |                       | Pack Contents                   | Fixing Screws  |                             |
|---------------------|-----------------------|---------------------------------|----------------|-----------------------------|
| Product Code:       | 45328                 | 2 x Handles                     | Size:          | Gauge 6 x 1" (3.5mm x 25mm) |
| Description:        | Hinton Lever Lock Set | 1 x Split Spindle (8mm x 95mm)  | Type:          | Countersunk Raised Head     |
| Finish:             | Aged Bronze           | 1 x Split Spindle (8mm x 125mm) | Finish:        | Dark Plating                |
| Base Material:      | Bronze                | 1 x Steel Allen Key             | Base Material: | Stainless Steel             |
|                     |                       | 8 x Fixing Screws               |                |                             |