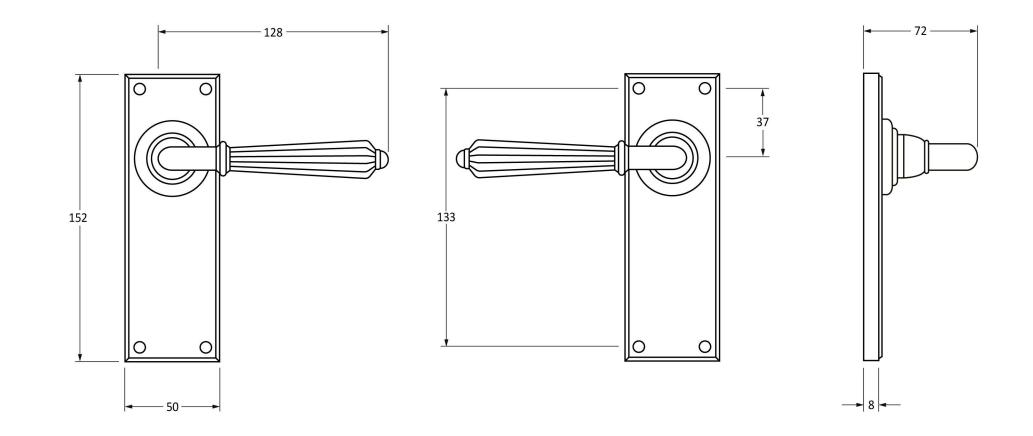

Please Note, due to the hand crafted nature of our products all measurements are approximate and should be used as a guide only.

| Product Information                                                                        | Pack Contents                                                                                                                | Fixing Screws                               |                                                                                           |                                                       |
|--------------------------------------------------------------------------------------------|------------------------------------------------------------------------------------------------------------------------------|---------------------------------------------|-------------------------------------------------------------------------------------------|-------------------------------------------------------|
| Product Code:45329Description:Hinton Lever Latch SetFinish:Aged BronzeBase Material:Bronze | 2 x Handles<br>1 x Split Spindle (8mm x 95mm)<br>1 x Split Spindle (8mm x 125mm)<br>1 x Steel Allen Key<br>8 x Fixing Screws | Size:<br>Type:<br>Finish:<br>Base Material: | Gauge 6 x 1" (3.5mm x 25mm)<br>Countersunk Raised Head<br>Dark Plating<br>Stainless Steel | From the • 1 <sup>®</sup><br>www.from the anvil.co.uk |