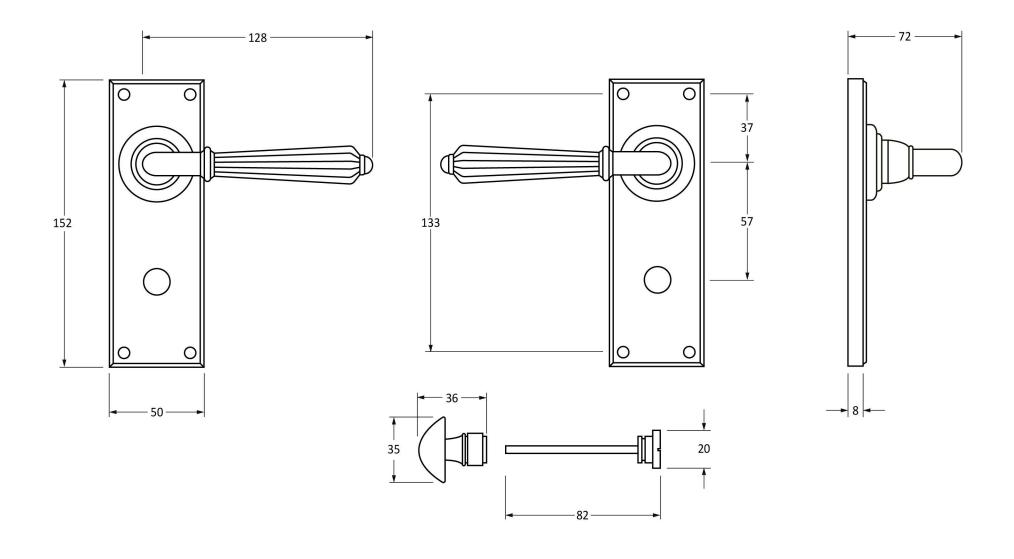

Please Note, due to the hand crafted nature of our products all measurements are approximate and should be used as a guide only.

| Product Information                                                                                     | Pack Contents                                                                                                                  | Fixing Screws                                                                                                          |
|---------------------------------------------------------------------------------------------------------|--------------------------------------------------------------------------------------------------------------------------------|------------------------------------------------------------------------------------------------------------------------|
| Product Code: 45330  Description: Hinton Lever Bathroom Set  Finish: Aged Bronze  Base Material: Bronze | 2 x Handles 1 x Thumbturn 1 x Split Spindle (8mm x 95mm) 1 x Split Spindle (8mm x 125mm) 1 x Steel Allen Key 8 x Fixing Screws | Size: Gauge 6 x 1" (3.5mm x 25mm)  Type: Countersunk Raised Head  Finish: Dark Plating  Base Material: Stainless Steel |