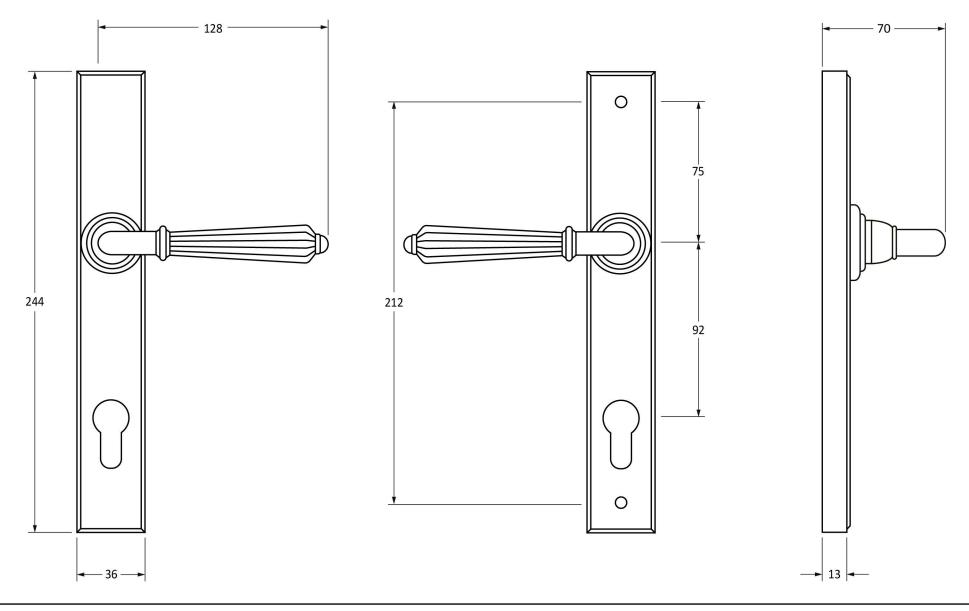

Please Note, due to the hand crafted nature of our products all measurements are approximate and should be used as a guide only.

| Please Note, due to the hand crafted nature of our products all measurements are approximate and should be used as a guide only. |                              |                                 |                |                       |   |
|----------------------------------------------------------------------------------------------------------------------------------|------------------------------|---------------------------------|----------------|-----------------------|---|
| Product Information                                                                                                              |                              | Pack Contents                   | Fixing Screws  |                       |   |
| Product Code:                                                                                                                    | 45332                        | 2 x Handles                     | Size:          | M5 x 90mm             |   |
| Description:                                                                                                                     | Hinton Slimline Lever Espag. | 1 x Split Spindle (8mm x 95mm)  | Type:          | Dome Head Countersunk |   |
|                                                                                                                                  | Lock Set                     | 1 x Split Spindle (8mm x 125mm) |                | Assembly Bolts        | l |
| Finish:                                                                                                                          | Aged Bronze                  | 1 x Steel Allen Key             | Finish:        | Dark Plating          | l |
| Base Material:                                                                                                                   | Bronze                       | 2 x Fixing Screws               | Base Material: | Stainless Steel       | ĺ |