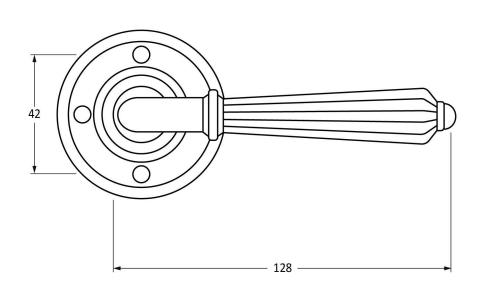

Please Note, due to the hand crafted nature of our products all measurements are approximate and should be used as a guide only.

| Product Information |                          | Pack Contents                                                                                         | Fixing Screws  |                                   |
|---------------------|--------------------------|-------------------------------------------------------------------------------------------------------|----------------|-----------------------------------|
| Product Code:       | 45333                    | 2 x Handles                                                                                           | Size:          | 8 x Gauge 6 x 3/4" (3.5mm x 19mm) |
| Description:        | Hinton Lever On Rose Set | 1 x Split Spindle (8mm x 95mm) 1 x Split Spindle (8mm x 125mm) 1 x Steel Allen Key 12 x Fixing Screws | Type:          | Round Head                        |
| Finish:             | Polished Bronze          |                                                                                                       | Size:          | 4 x 90mm & 16mm                   |
| Base Material:      | Bronze                   |                                                                                                       | Type:          | Slotted Male & Female Bolts       |
| base iviaterial.    | DIOTIZE                  |                                                                                                       | Finish:        | Dark Plating                      |
|                     |                          | 12 X FIXING SCIEWS                                                                                    | Base Material: | Stainless Steel                   |