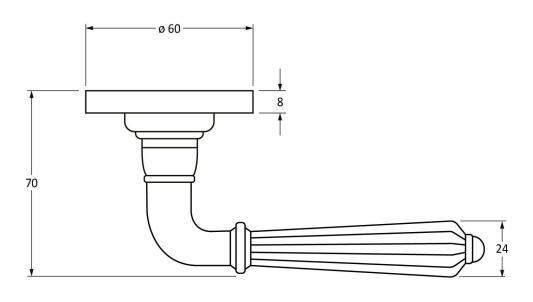

Please Note, due to the hand crafted nature of our products all measurements are approximate and should be used as a guide only.

| Product Information |                          | Pack Contents                                                                                         | Fixing Screws  |                                   |
|---------------------|--------------------------|-------------------------------------------------------------------------------------------------------|----------------|-----------------------------------|
| Product Code:       | 45333                    | 2 x Handles                                                                                           | Size:          | 8 x Gauge 6 x 3/4" (3.5mm x 19mm) |
| Description:        | Hinton Lever On Rose Set | 1 x Split Spindle (8mm x 95mm) 1 x Split Spindle (8mm x 125mm) 1 x Steel Allen Key 12 x Fixing Screws | Type:          | Round Head                        |
| Finish:             | Polished Bronze          |                                                                                                       | Size:          | 4 x 90mm & 16mm                   |
| Base Material:      | Bronze                   |                                                                                                       | Type:          | Slotted Male & Female Bolts       |
| base iviaterial.    | DIOTIZE                  |                                                                                                       | Finish:        | Dark Plating                      |
|                     |                          | 12 X FIXING SCIEWS                                                                                    | Base Material: | Stainless Steel                   |