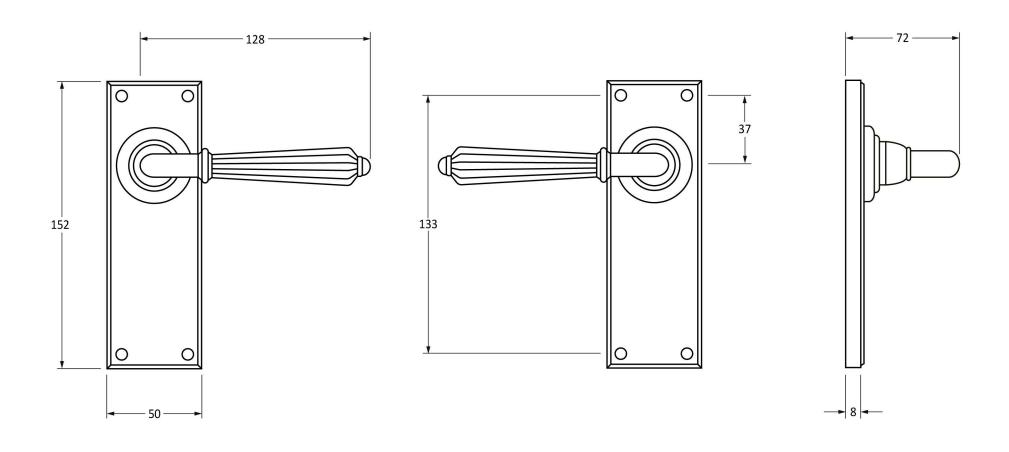

Please Note, due to the hand crafted nature of our products all measurements are approximate and should be used as a guide only.

| Product Information |                        | Pack Contents                   | Fixing Screws  |                             |
|---------------------|------------------------|---------------------------------|----------------|-----------------------------|
| Product Code:       | 45335                  | 2 x Handles                     | Size:          | Gauge 6 x 1" (3.5mm x 25mm) |
| Description:        | Hinton Lever Latch Set | 1 x Split Spindle (8mm x 95mm)  | Type:          | Countersunk Raised Head     |
| Finish:             | Polished Bronze        | 1 x Split Spindle (8mm x 125mm) | Finish:        | Dark Plating                |
| Base Material:      | Bronze                 | 1 x Steel Allen Key             | Base Material: | Stainless Steel             |
|                     |                        | 8 x Fixing Screws               |                |                             |