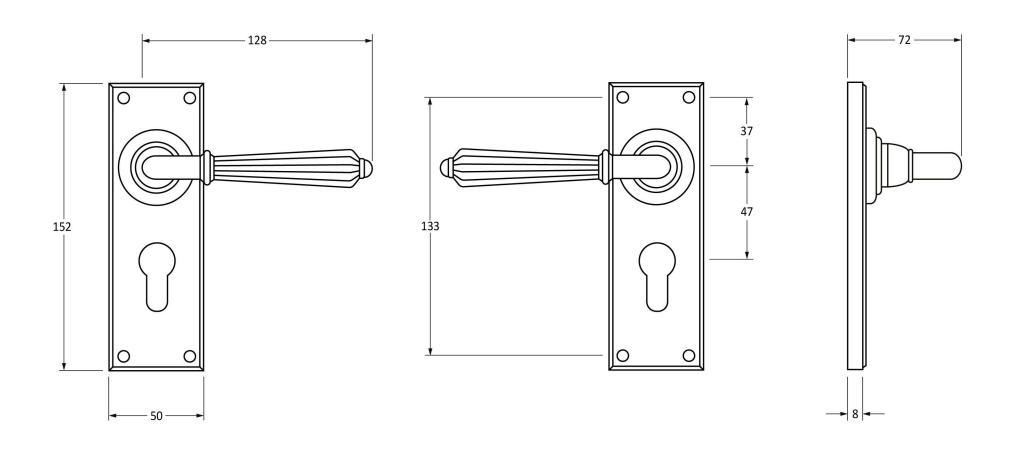

Please Note, due to the hand crafted nature of our products all measurements are approximate and should be used as a guide only.

| Product Information |                            | Pack Contents                   | Fixing Screws  |                             |
|---------------------|----------------------------|---------------------------------|----------------|-----------------------------|
| Product Code:       | 45337                      | 2 x Handles                     | Size:          | Gauge 6 x 1" (3.5mm x 25mm) |
| Description:        | Hinton Lever Euro Lock Set | 1 x Split Spindle (8mm x 95mm)  | Type:          | Countersunk Raised Head     |
| Finish:             | Polished Bronze            | 1 x Split Spindle (8mm x 125mm) | Finish:        | Dark Plating                |
| Base Material:      | Bronze                     | 1 x Steel Allen Key             | Base Material: | Stainless Steel             |
|                     |                            | 8 x Fixing Screws               |                |                             |