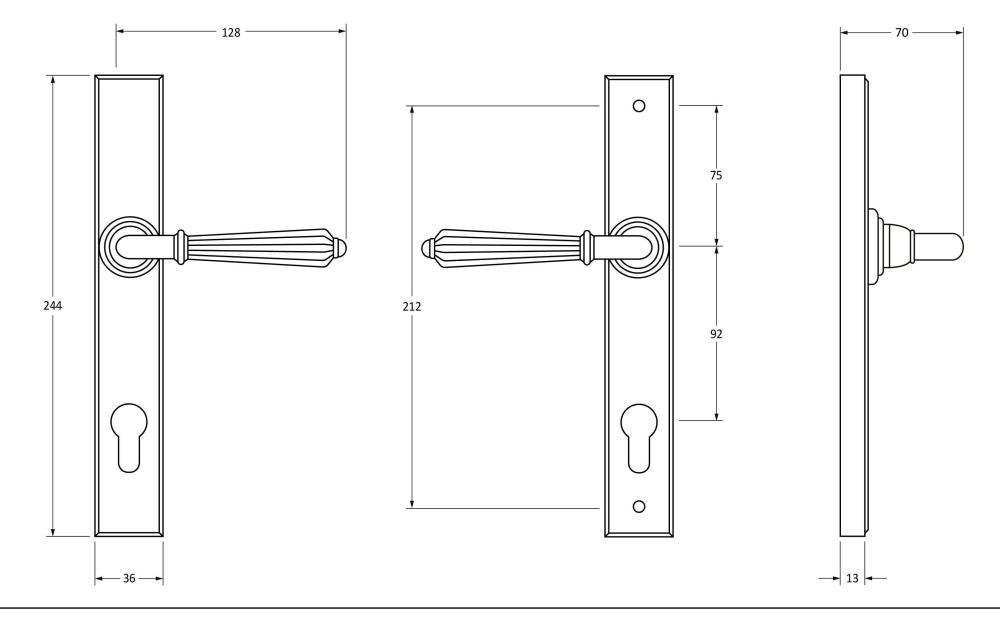

Please Note, due to the hand crafted nature of our products all measurements are approximate and should be used as a guide only.

| Product Information                                        |                                                                                | Pack Contents                                                                                                                | Fixing Screws                               |                                                                                         |                                                 |
|------------------------------------------------------------|--------------------------------------------------------------------------------|------------------------------------------------------------------------------------------------------------------------------|---------------------------------------------|-----------------------------------------------------------------------------------------|-------------------------------------------------|
| Product Code:<br>Description:<br>Finish:<br>Base Material: | 45338<br>Hinton Slimline Lever Espag.<br>Lock Set<br>Polished Bronze<br>Bronze | 2 x Handles<br>1 x Split Spindle (8mm x 95mm)<br>1 x Split Spindle (8mm x 125mm)<br>1 x Steel Allen Key<br>2 x Fixing Screws | Size:<br>Type:<br>Finish:<br>Base Material: | M5 x 90mm<br>Dome Head Countersunk<br>Assembly Bolts<br>Dark Plating<br>Stainless Steel | From the <b>the</b><br>www.from the anvil.co.uk |