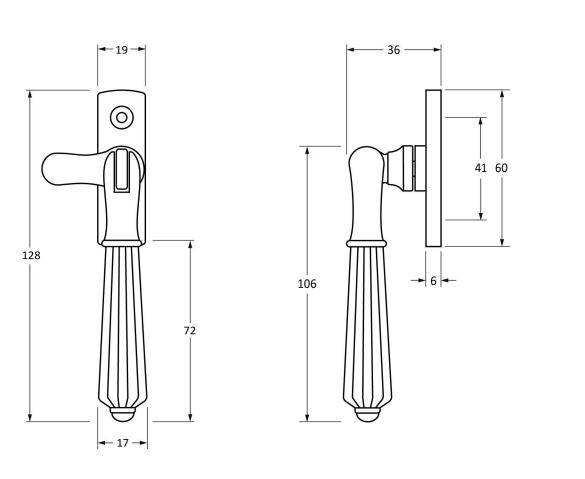

Please Note, due to the hand crafted nature of our products all measurements are approximate and should be used as a guide only.

| Product Information                                        |                                                              | Pack Contents                                                             | Fixing Screws                               |                                                                                              |                                                       |
|------------------------------------------------------------|--------------------------------------------------------------|---------------------------------------------------------------------------|---------------------------------------------|----------------------------------------------------------------------------------------------|-------------------------------------------------------|
| Product Code:<br>Description:<br>Finish:<br>Base Material: | 45340<br>Locking Hinton Fastener<br>Polished Chrome<br>Brass | 1 x Fastener<br>1 x Mortice Plate<br>1 x Hook Plate<br>4 x Fixings Screws | Size:<br>Type:<br>Finish:<br>Base Material: | Gauge 8 x 3/4" (4mm x 19mm)<br>Countersunk Raised Head<br>Stainless Steel<br>Stainless Steel | From the • 1 <sup>®</sup><br>www.from the anvil.co.uk |