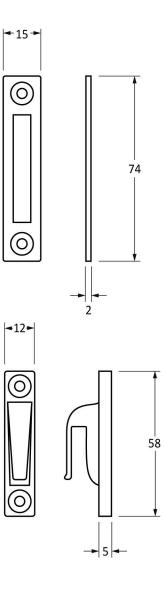

Please Note, due to the hand crafted nature of our products all measurements are approximate and should be used as a guide only.

| Product Information                                        |                                                              | Pack Contents                                                             | Fixing Screws                               |                                                                                              |                                                       |
|------------------------------------------------------------|--------------------------------------------------------------|---------------------------------------------------------------------------|---------------------------------------------|----------------------------------------------------------------------------------------------|-------------------------------------------------------|
| Product Code:<br>Description:<br>Finish:<br>Base Material: | 45340<br>Locking Hinton Fastener<br>Polished Chrome<br>Brass | 1 x Fastener<br>1 x Mortice Plate<br>1 x Hook Plate<br>4 x Fixings Screws | Size:<br>Type:<br>Finish:<br>Base Material: | Gauge 8 x 3/4" (4mm x 19mm)<br>Countersunk Raised Head<br>Stainless Steel<br>Stainless Steel | From the • 1 <sup>®</sup><br>www.from the anvil.co.uk |