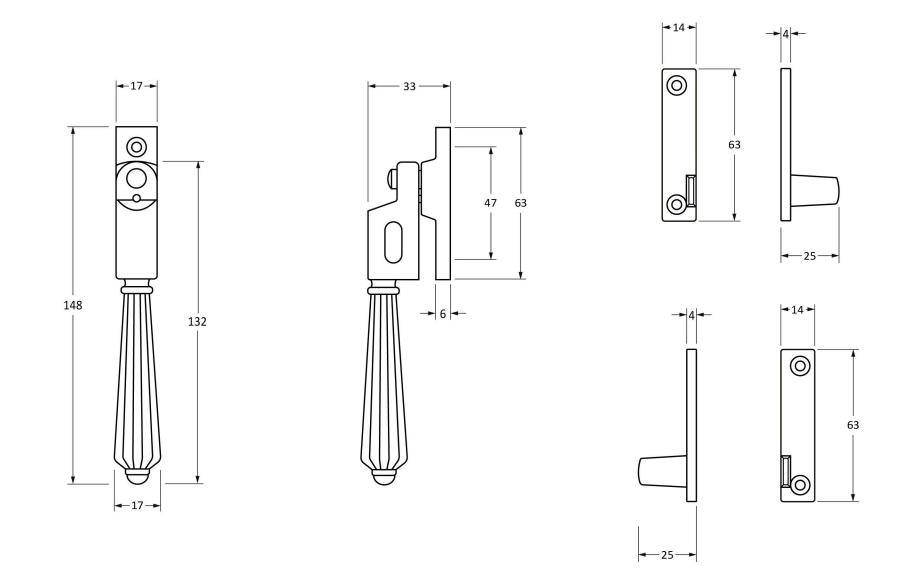

Please Note, due to the hand crafted nature of our products all measurements are approximate and should be used as a guide only.

| Product Information                                        |                                                                    | Pack Contents                                                                          | Fixing Screws                               |                                                                                           |                                                           |
|------------------------------------------------------------|--------------------------------------------------------------------|----------------------------------------------------------------------------------------|---------------------------------------------|-------------------------------------------------------------------------------------------|-----------------------------------------------------------|
| Product Code:<br>Description:<br>Finish:<br>Base Material: | 45344<br>Night-Vent Locking Hinton Fastener<br>Aged Brass<br>Brass | 1 x Fastener<br>1 x LH Keep<br>1 x RH Keep<br>1 x Steel Allen key<br>4 x Fixing Screws | Size:<br>Type:<br>Finish:<br>Base Material: | Gauge 8 x 3/4" (4mm x 19mm)<br>Countersunk Raised Head<br>Dark Plating<br>Stainless Steel | From the form the form the form the form the anvil.co.uk. |