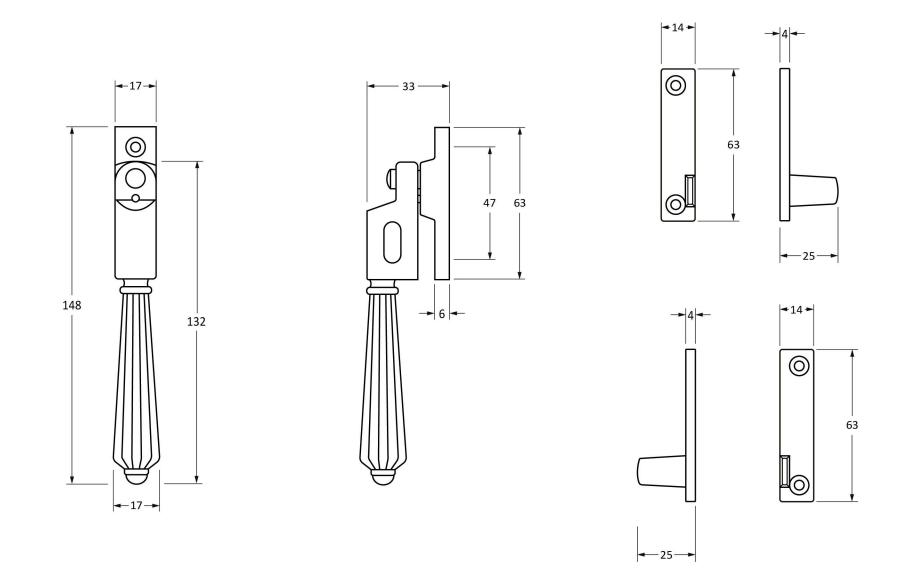

Please Note, due to the hand crafted nature of our products all measurements are approximate and should be used as a guide only.

| Product Information                                        |                                                                         | Pack Contents                                                                          | Fixing Screws                               |                                                                                              |                                                         |
|------------------------------------------------------------|-------------------------------------------------------------------------|----------------------------------------------------------------------------------------|---------------------------------------------|----------------------------------------------------------------------------------------------|---------------------------------------------------------|
| Product Code:<br>Description:<br>Finish:<br>Base Material: | 45345<br>Night-Vent Locking Hinton Fastener<br>Polished Chrome<br>Brass | 1 x Fastener<br>1 x LH Keep<br>1 x RH Keep<br>1 x Steel Allen key<br>4 x Fixing Screws | Size:<br>Type:<br>Finish:<br>Base Material: | Gauge 8 x 3/4" (4mm x 19mm)<br>Countersunk Raised Head<br>Stainless Steel<br>Stainless Steel | From the for the from the from the from the anvil.co.uk |