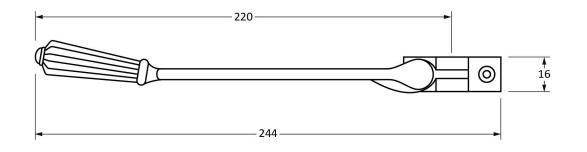

Please Note, due to the hand crafted nature of our products all measurements are approximate and should be used as a guide only.

| Product Information                                        |                                                       | Pack Contents                                  | Fixing Screws                               |                                                                                           |                                                       |
|------------------------------------------------------------|-------------------------------------------------------|------------------------------------------------|---------------------------------------------|-------------------------------------------------------------------------------------------|-------------------------------------------------------|
| Product Code:<br>Description:<br>Finish:<br>Base Material: | 45359<br>Hinton 8" Window Stay<br>Aged Brass<br>Brass | 1 x Stay<br>2 x Stay Pins<br>6 x Fixing Screws | Size:<br>Type:<br>Finish:<br>Base Material: | Gauge 8 x 3/4" (4mm x 19mm)<br>Countersunk Raised Head<br>Dark Plating<br>Stainless Steel | From the • 1 <sup>®</sup><br>www.from the anvil.co.uk |