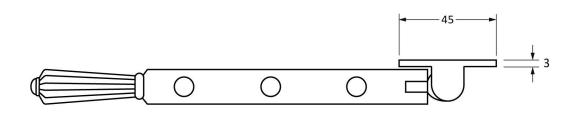

Please Note, due to the hand crafted nature of our products all measurements are approximate and should be used as a guide only.

| Product Information                                        |                                                       | Pack Contents                                  | Fixing Screws                               |                                                                                           |                                                       |
|------------------------------------------------------------|-------------------------------------------------------|------------------------------------------------|---------------------------------------------|-------------------------------------------------------------------------------------------|-------------------------------------------------------|
| Product Code:<br>Description:<br>Finish:<br>Base Material: | 45359<br>Hinton 8" Window Stay<br>Aged Brass<br>Brass | 1 x Stay<br>2 x Stay Pins<br>6 x Fixing Screws | Size:<br>Type:<br>Finish:<br>Base Material: | Gauge 8 x 3/4" (4mm x 19mm)<br>Countersunk Raised Head<br>Dark Plating<br>Stainless Steel | From the • 1 <sup>®</sup><br>www.from the anvil.co.uk |