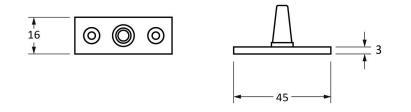

Please Note, due to the hand crafted nature of our products all measurements are approximate and should be used as a guide only.

| Product Information                                        |                                                       | Pack Contents                                  | Fixing Screws                               |                                                                                           |                                                       |
|------------------------------------------------------------|-------------------------------------------------------|------------------------------------------------|---------------------------------------------|-------------------------------------------------------------------------------------------|-------------------------------------------------------|
| Product Code:<br>Description:<br>Finish:<br>Base Material: | 45359<br>Hinton 8" Window Stay<br>Aged Brass<br>Brass | 1 x Stay<br>2 x Stay Pins<br>6 x Fixing Screws | Size:<br>Type:<br>Finish:<br>Base Material: | Gauge 8 x 3/4" (4mm x 19mm)<br>Countersunk Raised Head<br>Dark Plating<br>Stainless Steel | From the • 1 <sup>®</sup><br>www.from the anvil.co.uk |