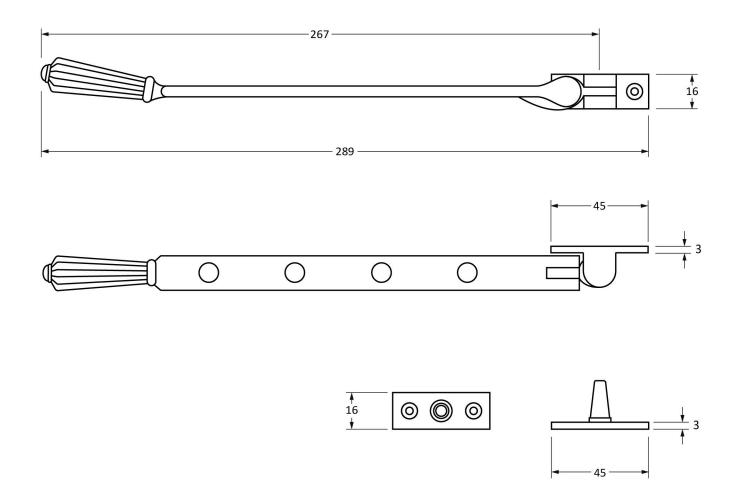

Please Note, due to the hand crafted nature of our products all measurements are approximate and should be used as a guide only.

|                     |                        | · · · · · · · · · · · · · · · · · · · | 5.000          |                             |
|---------------------|------------------------|---------------------------------------|----------------|-----------------------------|
| Product Information |                        | Pack Contents                         | Fixing Screws  |                             |
| Product Code:       | 45360                  | 1 x Stay                              | Size:          | Gauge 8 x 3/4" (4mm x 19mm) |
| Description:        | Hinton 10" Window Stay | 2 x Stay Pins                         | Type:          | Countersunk Raised Head     |
| Finish:             | Aged Brass             | 6 x Fixing Screws                     | Finish:        | Dark Plating                |
| Base Material:      | Brass                  |                                       | Base Material: | Stainless Steel             |
|                     |                        |                                       |                |                             |