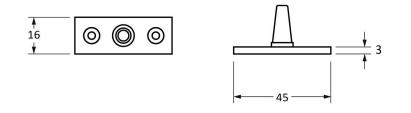

Please Note, due to the hand crafted nature of our products all measurements are approximate and should be used as a guide only.

| Product Information                                        |                                                     | Pack Contents                                  | Fixing Screws                               |                                                                                              |                                                                    |
|------------------------------------------------------------|-----------------------------------------------------|------------------------------------------------|---------------------------------------------|----------------------------------------------------------------------------------------------|--------------------------------------------------------------------|
| Product Code:<br>Description:<br>Finish:<br>Base Material: | 45362<br>Hinton 8" Stay<br>Polished Chrome<br>Brass | 1 x Stay<br>2 x Stay Pins<br>6 x Fixing Screws | Size:<br>Type:<br>Finish:<br>Base Material: | Gauge 8 x 3/4" (4mm x 19mm)<br>Countersunk Raised Head<br>Stainless Steel<br>Stainless Steel | From the form the form the form the form the form the anvil.co.uk. |