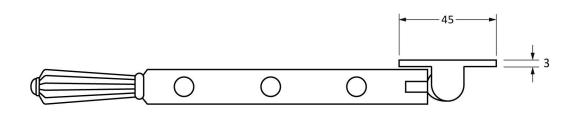

Please Note, due to the hand crafted nature of our products all measurements are approximate and should be used as a guide only.

| Product Information                                        |                                                     | Pack Contents                                  | Fixing Screws                               |                                                                                              |                                                                    |
|------------------------------------------------------------|-----------------------------------------------------|------------------------------------------------|---------------------------------------------|----------------------------------------------------------------------------------------------|--------------------------------------------------------------------|
| Product Code:<br>Description:<br>Finish:<br>Base Material: | 45362<br>Hinton 8" Stay<br>Polished Chrome<br>Brass | 1 x Stay<br>2 x Stay Pins<br>6 x Fixing Screws | Size:<br>Type:<br>Finish:<br>Base Material: | Gauge 8 x 3/4" (4mm x 19mm)<br>Countersunk Raised Head<br>Stainless Steel<br>Stainless Steel | From the form the form the form the form the form the anvil.co.uk. |