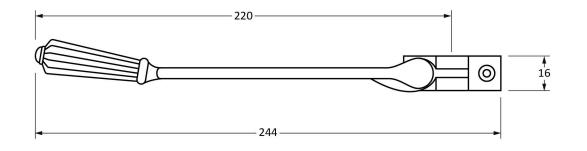

Please Note, due to the hand crafted nature of our products all measurements are approximate and should be used as a guide only.

| Product Information                                        |                                                     | Pack Contents                                  | Fixing Screws                               |                                                                                              |                                                                    |
|------------------------------------------------------------|-----------------------------------------------------|------------------------------------------------|---------------------------------------------|----------------------------------------------------------------------------------------------|--------------------------------------------------------------------|
| Product Code:<br>Description:<br>Finish:<br>Base Material: | 45362<br>Hinton 8" Stay<br>Polished Chrome<br>Brass | 1 x Stay<br>2 x Stay Pins<br>6 x Fixing Screws | Size:<br>Type:<br>Finish:<br>Base Material: | Gauge 8 x 3/4" (4mm x 19mm)<br>Countersunk Raised Head<br>Stainless Steel<br>Stainless Steel | From the form the form the form the form the form the anvil.co.uk. |