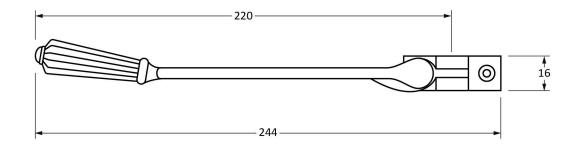

Please Note, due to the hand crafted nature of our products all measurements are approximate and should be used as a guide only.

| Product Information                                        |                                                      | Pack Contents                                  | Fixing Screws                               |                                                                                           |                                                               |
|------------------------------------------------------------|------------------------------------------------------|------------------------------------------------|---------------------------------------------|-------------------------------------------------------------------------------------------|---------------------------------------------------------------|
| Product Code:<br>Description:<br>Finish:<br>Base Material: | 45371<br>Hinton 8" Stay<br>Polished Bronze<br>Bronze | 1 x Stay<br>2 x Stay Pins<br>6 x Fixing Screws | Size:<br>Type:<br>Finish:<br>Base Material: | Gauge 8 x 3/4" (4mm x 19mm)<br>Countersunk Raised Head<br>Dark Plating<br>Stainless Steel | From the <b>i</b> 1 <sup>®</sup><br>www.from the anvil.co.uk. |