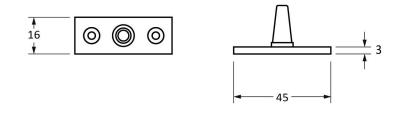

Please Note, due to the hand crafted nature of our products all measurements are approximate and should be used as a guide only.

| Product Information                                        |                                                      | Pack Contents                                  | Fixing Screws                               |                                                                                           |                                                               |
|------------------------------------------------------------|------------------------------------------------------|------------------------------------------------|---------------------------------------------|-------------------------------------------------------------------------------------------|---------------------------------------------------------------|
| Product Code:<br>Description:<br>Finish:<br>Base Material: | 45371<br>Hinton 8" Stay<br>Polished Bronze<br>Bronze | 1 x Stay<br>2 x Stay Pins<br>6 x Fixing Screws | Size:<br>Type:<br>Finish:<br>Base Material: | Gauge 8 x 3/4" (4mm x 19mm)<br>Countersunk Raised Head<br>Dark Plating<br>Stainless Steel | From the <b>i</b> 1 <sup>®</sup><br>www.from the anvil.co.uk. |