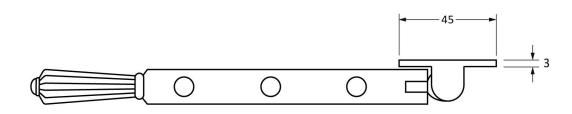

Please Note, due to the hand crafted nature of our products all measurements are approximate and should be used as a guide only.

| Product Information                                        |                                                      | Pack Contents                                  | Fixing Screws                               |                                                                                           |                                                               |
|------------------------------------------------------------|------------------------------------------------------|------------------------------------------------|---------------------------------------------|-------------------------------------------------------------------------------------------|---------------------------------------------------------------|
| Product Code:<br>Description:<br>Finish:<br>Base Material: | 45371<br>Hinton 8" Stay<br>Polished Bronze<br>Bronze | 1 x Stay<br>2 x Stay Pins<br>6 x Fixing Screws | Size:<br>Type:<br>Finish:<br>Base Material: | Gauge 8 x 3/4" (4mm x 19mm)<br>Countersunk Raised Head<br>Dark Plating<br>Stainless Steel | From the <b>i</b> 1 <sup>®</sup><br>www.from the anvil.co.uk. |