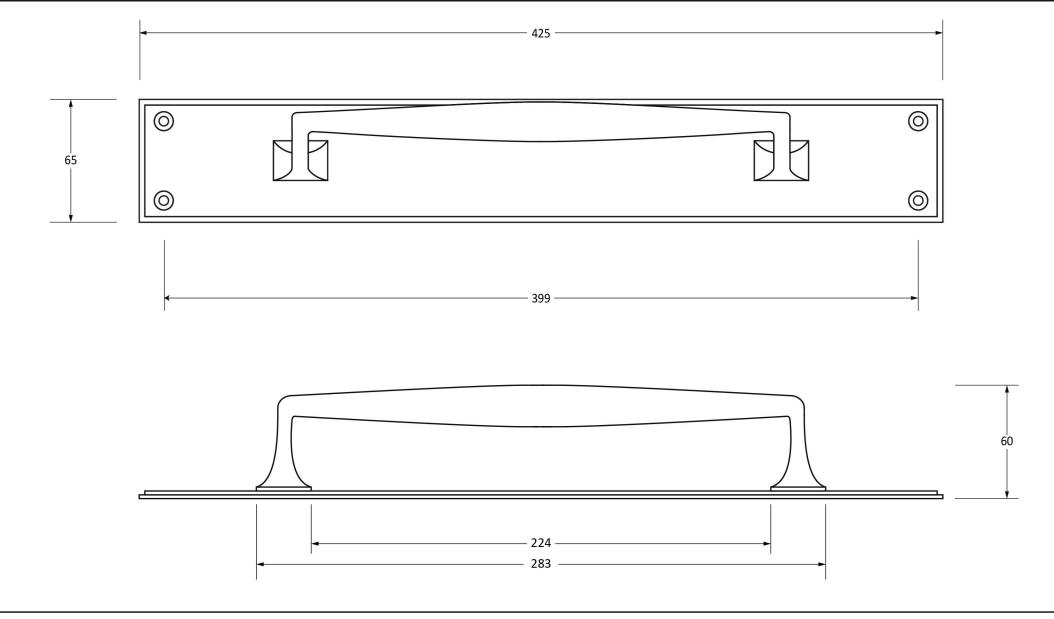

Please Note, due to the hand crafted nature of our products all measurements are approximate and should be used as a guide only.

| Product Information |                            | Pack Contents     | Fixing Screws  |                                  |  |
|---------------------|----------------------------|-------------------|----------------|----------------------------------|--|
| Product Code:       | 45374                      | 1 x Pull Handle   | Size:          | Gauge 10 x 1 1/4" (4.5mm x 32mm) |  |
| Description:        | 425mm Art Deco Pull Handle | 4 x Fixing Screws | Type:          | Countersunk                      |  |
|                     | On Backplate               |                   | Finish:        | Dark Plating                     |  |
| Finish:             | Aged Brass                 |                   | Base Material: | Stainless Steel                  |  |
| Base Material:      | Brass                      |                   |                |                                  |  |
|                     |                            | I                 |                |                                  |  |