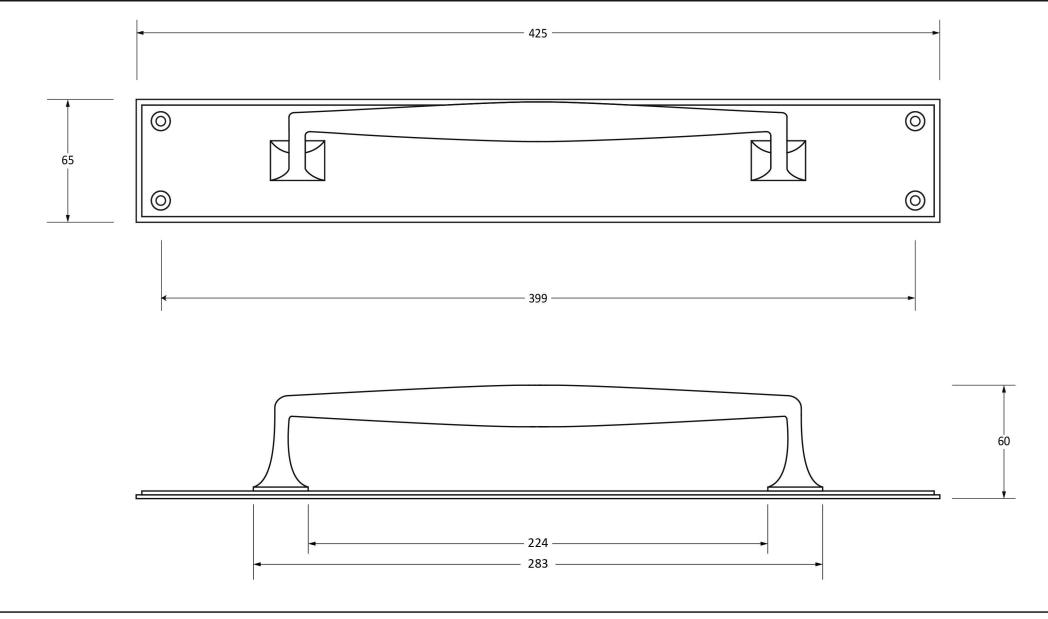

Please Note, due to the hand crafted nature of our products all measurements are approximate and should be used as a guide only.

| Product Information |                            | Pack Contents     | Fixing Screws  |                                  |  |
|---------------------|----------------------------|-------------------|----------------|----------------------------------|--|
| Product Code:       | 45375                      | 1 x Pull Handle   | Size:          | Gauge 10 x 1 1/4" (4.5mm x 32mm) |  |
| Description:        | 425mm Art Deco Pull Handle | 4 x Fixing Screws | Type:          | Countersunk                      |  |
|                     | On Backplate               |                   | Finish:        | Stainless Steel                  |  |
| Finish:             | Polished Chrome            |                   | Base Material: | Stainless Steel                  |  |
| Base Material:      | Brass                      |                   |                |                                  |  |
|                     |                            |                   |                |                                  |  |