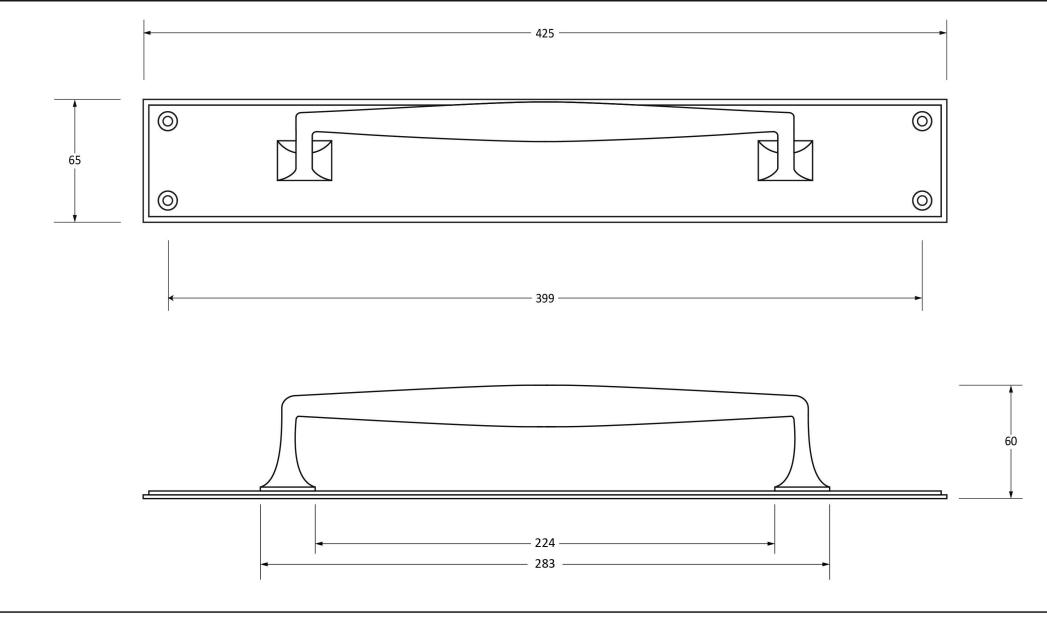

Please Note, due to the hand crafted nature of our products all measurements are approximate and should be used as a guide only.

| Product Information                                        |                                                                                 | Pack Contents                        | Fixing Screws                               |                                                                                       |                                                      |
|------------------------------------------------------------|---------------------------------------------------------------------------------|--------------------------------------|---------------------------------------------|---------------------------------------------------------------------------------------|------------------------------------------------------|
| Product Code:<br>Description:<br>Finish:<br>Base Material: | 45376<br>425mm Art Deco Pull Handle<br>On Backplate<br>Polished Nickel<br>Brass | 1 x Pull Handle<br>4 x Fixing Screws | Size:<br>Type:<br>Finish:<br>Base Material: | Gauge 10 x 1 1/4" (4.5mm x 32mm)<br>Countersunk<br>Stainless Steel<br>Stainless Steel | From the •1 <sup>®</sup><br>www.from the anvil.co.uk |