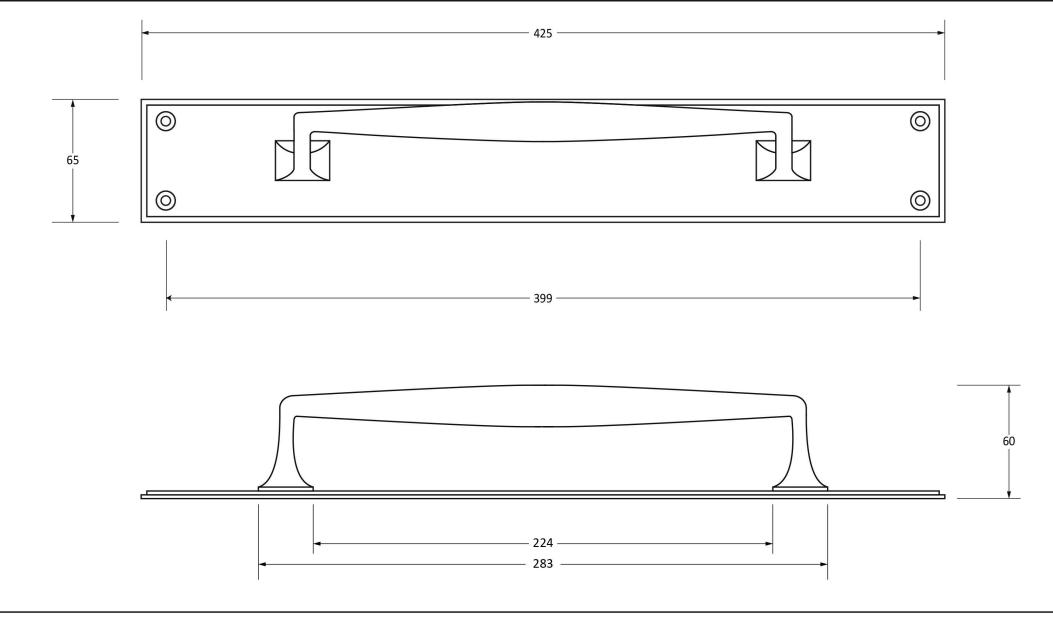

Please Note, due to the hand crafted nature of our products all measurements are approximate and should be used as a guide only.

| Product Informa | tion                       | Pack Contents     | Fixing Screws  |                                  |  |
|-----------------|----------------------------|-------------------|----------------|----------------------------------|--|
| Product Code:   | 45377                      | 1 x Pull Handle   | Size:          | Gauge 10 x 1 1/4" (4.5mm x 32mm) |  |
| Description:    | 425mm Art Deco Pull Handle | 4 x Fixing Screws | Type:          | Countersunk                      |  |
|                 | On Backplate               |                   | Finish:        | Dark Plating                     |  |
| Finish:         | Aged Bronze                |                   | Base Material: | Stainless Steel                  |  |
| Base Material:  | Bronze                     |                   |                |                                  |  |
|                 |                            |                   |                |                                  |  |