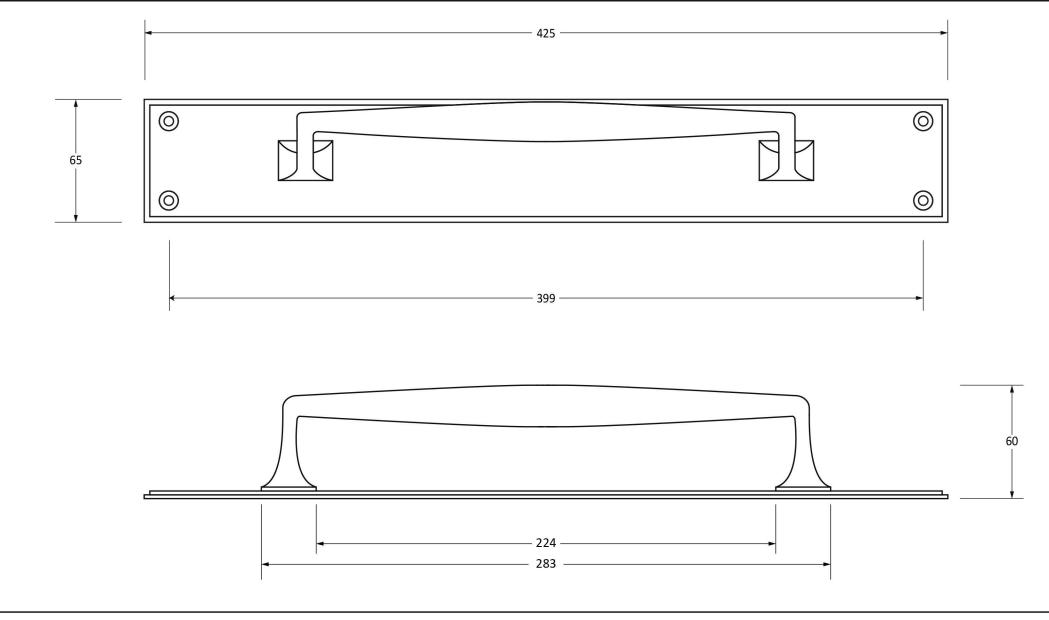

Please Note, due to the hand crafted nature of our products all measurements are approximate and should be used as a guide only.

| Product Information                                        |                                                                                  | Pack Contents                        | Fixing Screws                               |                                                                                    |                                                              |
|------------------------------------------------------------|----------------------------------------------------------------------------------|--------------------------------------|---------------------------------------------|------------------------------------------------------------------------------------|--------------------------------------------------------------|
| Product Code:<br>Description:<br>Finish:<br>Base Material: | 45378<br>425mm Art Deco Pull Handle<br>On Backplate<br>Polished Bronze<br>Bronze | 1 x Pull Handle<br>4 x Fixing Screws | Size:<br>Type:<br>Finish:<br>Base Material: | Gauge 10 x 1 1/4" (4.5mm x 32mm)<br>Countersunk<br>Dark Plating<br>Stainless Steel | From the <b>i</b> l <sup>®</sup><br>www.from the anvil.co.uk |