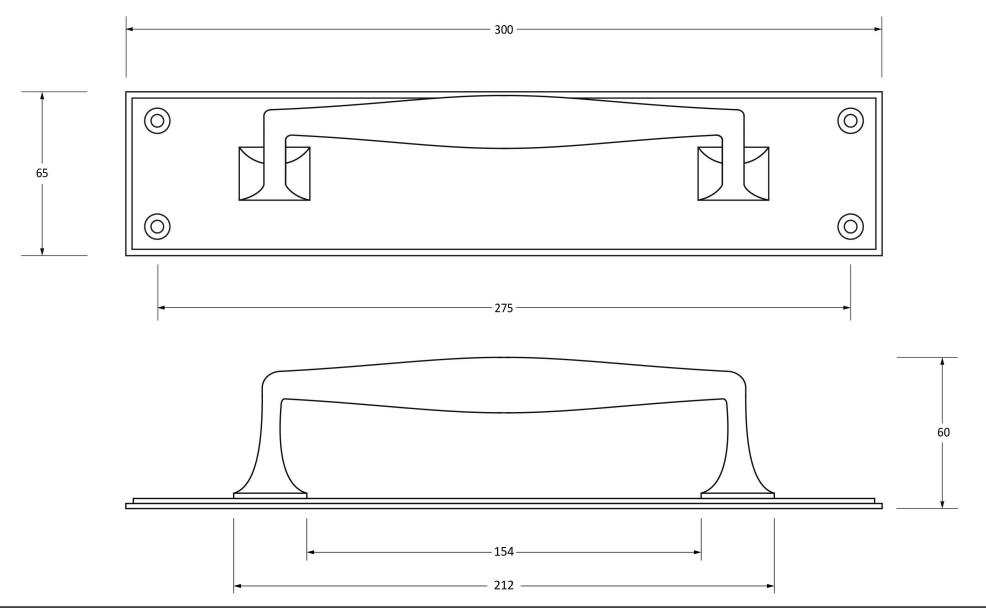

Please Note, due to the hand crafted nature of our products all measurements are approximate and should be used as a guide only.

| Product Information |                             | Pack Contents     | Fixing Screws  |                                  |  |
|---------------------|-----------------------------|-------------------|----------------|----------------------------------|--|
| Product Code:       | 45380                       | 1 x Pull Handle   | Size:          | Gauge 10 x 1 1/4" (4.5mm x 32mm) |  |
| Description:        | 300mm Arte Deco Pull Handle | 4 x Fixing Screws | Type:          | Countersunk                      |  |
|                     | on Backplate                |                   | Finish:        | Stainless Steel                  |  |
| Finish:             | Polished Chrome             |                   | Base Material: | Stainless Steel                  |  |
| Base Material:      | Brass                       |                   |                |                                  |  |
|                     |                             |                   |                |                                  |  |