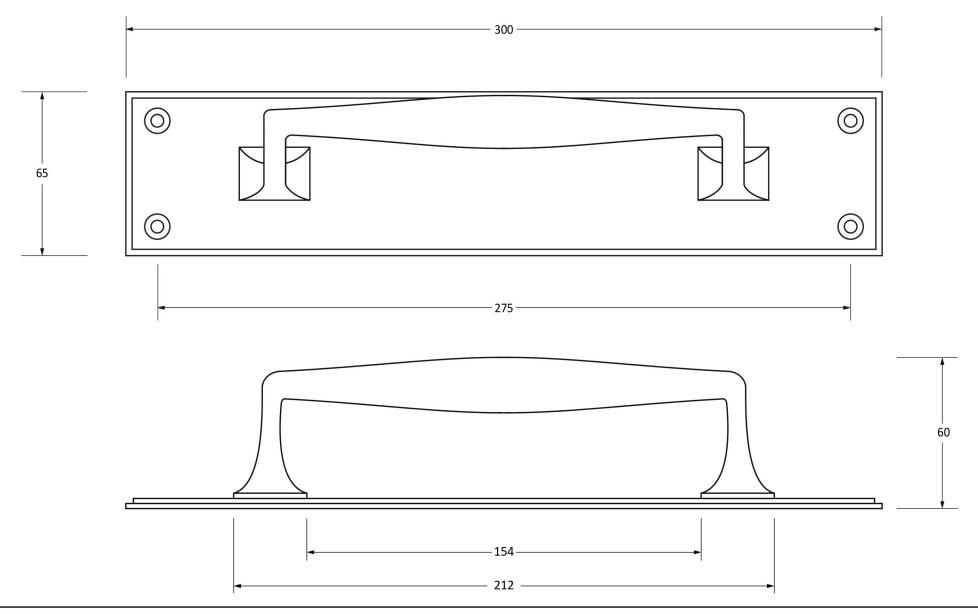

Please Note, due to the hand crafted nature of our products all measurements are approximate and should be used as a guide only.

| Product Information |                             | Pack Contents     | Fixing Screws  |                                  |  |
|---------------------|-----------------------------|-------------------|----------------|----------------------------------|--|
| Product Code:       | 45381                       | 1 x Pull Handle   | Size:          | Gauge 10 x 1 1/4" (4.5mm x 32mm) |  |
| Description:        | 300mm Arte Deco Pull Handle | 4 x Fixing Screws | Type:          | Countersunk                      |  |
|                     | on Backplate                |                   | Finish:        | Stainless Steel                  |  |
| Finish:             | Polished Nickel             |                   | Base Material: | Stainless Steel                  |  |
| Base Material:      | Brass                       |                   |                |                                  |  |
|                     |                             |                   |                |                                  |  |