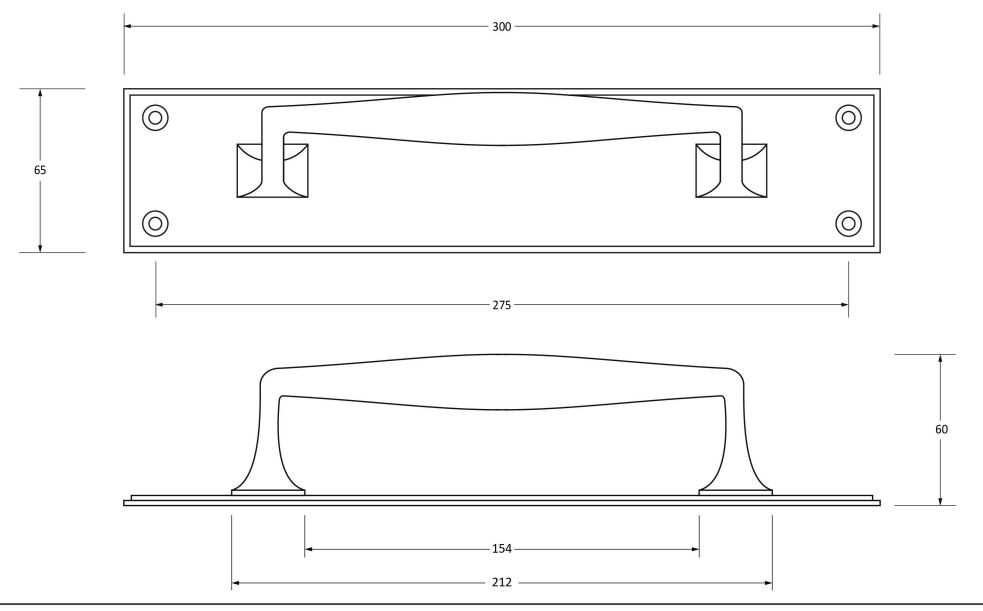

Please Note, due to the hand crafted nature of our products all measurements are approximate and should be used as a guide only.

| Product Information |                             | Pack Contents     | Fixing Screws  |                                  |  |
|---------------------|-----------------------------|-------------------|----------------|----------------------------------|--|
| Product Code:       | 45382                       | 1 x Pull Handle   | Size:          | Gauge 10 x 1 1/4" (4.5mm x 32mm) |  |
| Description:        | 300mm Arte Deco Pull Handle | 4 x Fixing Screws | Type:          | Countersunk                      |  |
|                     | on Backplate                |                   | Finish:        | Dark Plating                     |  |
| Finish:             | Aged Bronze                 |                   | Base Material: | Stainless Steel                  |  |
| Base Material:      | Bronze                      |                   |                |                                  |  |
|                     |                             |                   | l              |                                  |  |