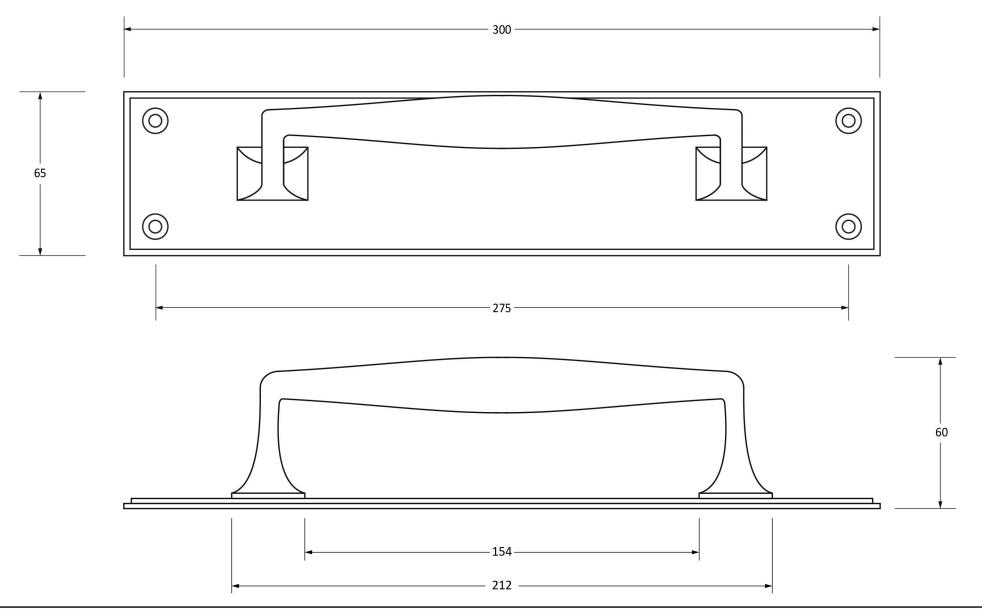

Please Note, due to the hand crafted nature of our products all measurements are approximate and should be used as a guide only.

| Product Information |                             | Pack Contents     | Fixing Screws  |                                  |  |
|---------------------|-----------------------------|-------------------|----------------|----------------------------------|--|
| Product Code:       | 45383                       | 1 x Pull Handle   | Size:          | Gauge 10 x 1 1/4" (4.5mm x 32mm) |  |
| Description:        | 300mm Arte Deco Pull Handle | 4 x Fixing Screws | Type:          | Countersunk                      |  |
|                     | on Backplate                |                   | Finish:        | Dark Plating                     |  |
| Finish:             | Polished Bronze             |                   | Base Material: | Stainless Steel                  |  |
| Base Material:      | Bronze                      |                   |                |                                  |  |
|                     |                             |                   |                |                                  |  |