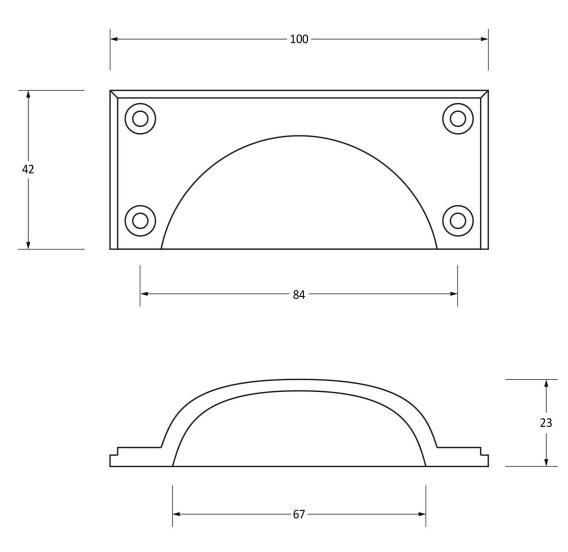

Please Note, due to the hand crafted nature of our products all measurements are approximate and should be used as a guide only.

| Product Information                                                                   |                          | Pack Contents                        | Fixing Screws                               |                                                                                           |                                                       |
|---------------------------------------------------------------------------------------|--------------------------|--------------------------------------|---------------------------------------------|-------------------------------------------------------------------------------------------|-------------------------------------------------------|
| Product Code: 45400<br>Description: Art Dec<br>Finish: Aged B<br>Base Material: Brass | eco Drawer Pull<br>Brass | 1 x Drawer Pull<br>4 x Fixing Screws | Size:<br>Type:<br>Finish:<br>Base Material: | Gauge 8 x 3/4" (4mm x 19mm)<br>Countersunk Raised Head<br>Dark Plating<br>Stainless Steel | From the • 1 <sup>®</sup><br>www.from the anvil.co.uk |