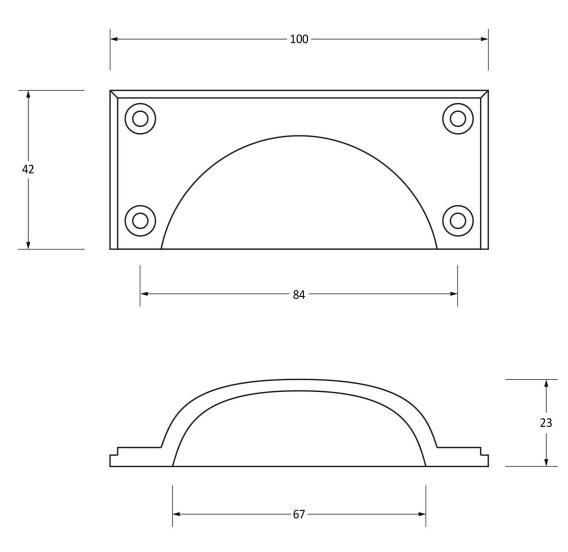

Please Note, due to the hand crafted nature of our products all measurements are approximate and should be used as a guide only.

| Product Information                                                                         | Pack Contents                        | Fixing Screws                                                                                                   |                                                       |
|---------------------------------------------------------------------------------------------|--------------------------------------|-----------------------------------------------------------------------------------------------------------------|-------------------------------------------------------|
| Product Code:45401Description:Art Deco Drawer PullFinish:Polished NIckelBase Material:Brass | 1 x Drawer Pull<br>4 x Fixing Screws | Size:Gauge 8 x 3/4" (4mm x 19mm)Type:Countersunk Raised HeadFinish:Stainless SteelBase Material:Stainless Steel | From the •11 <sup>®</sup><br>www.from the anvil.co.uk |