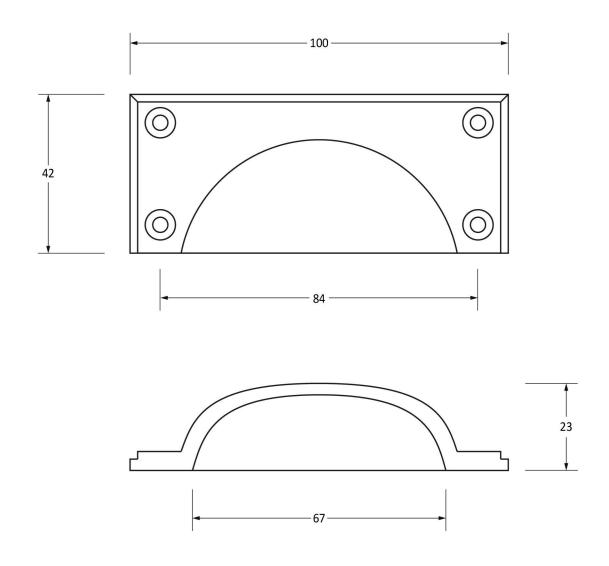

Please Note, due to the hand crafted nature of our products all measurements are approximate and should be used as a guide only.

| Product Information     |                                                  | Pack Contents                        | Fixing Screws             |                                                                     |
|-------------------------|--------------------------------------------------|--------------------------------------|---------------------------|---------------------------------------------------------------------|
| Description:<br>Finish: | 45402<br>Art Deco Drawer Pull<br>Polished Chrome | 1 x Drawer Pull<br>4 x Fixing Screws | Size:<br>Type:<br>Finish: | Gauge 8 x 3/4" (4mm x 19mm) Countersunk Raised Head Stainless Steel |
| Base Material:          | Brass                                            |                                      | Base Material:            | Stainless Steel                                                     |
|                         |                                                  |                                      |                           |                                                                     |