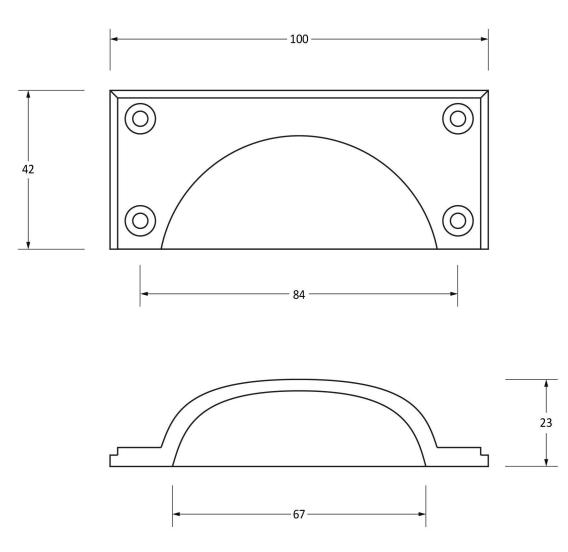

Please Note, due to the hand crafted nature of our products all measurements are approximate and should be used as a guide only.

| Product Information                                                                                                                                                                                                                                                                                                                                                                                                                                                                                                                                                                                                                                                                                                                                                                                                                                                                                                                                                                                                                                                                                                                                                                                                                                                                                                                                                                                                                                                                                                                                                                                                                                                                                                                                                                                                                                                                |                              | Pack Contents                        | Fixing Screws                               |                                                                                           |                                                       |
|------------------------------------------------------------------------------------------------------------------------------------------------------------------------------------------------------------------------------------------------------------------------------------------------------------------------------------------------------------------------------------------------------------------------------------------------------------------------------------------------------------------------------------------------------------------------------------------------------------------------------------------------------------------------------------------------------------------------------------------------------------------------------------------------------------------------------------------------------------------------------------------------------------------------------------------------------------------------------------------------------------------------------------------------------------------------------------------------------------------------------------------------------------------------------------------------------------------------------------------------------------------------------------------------------------------------------------------------------------------------------------------------------------------------------------------------------------------------------------------------------------------------------------------------------------------------------------------------------------------------------------------------------------------------------------------------------------------------------------------------------------------------------------------------------------------------------------------------------------------------------------|------------------------------|--------------------------------------|---------------------------------------------|-------------------------------------------------------------------------------------------|-------------------------------------------------------|
| A DE PRESERVATION AND A DESTRUCTION AND A DEST | Deco Drawer Pull<br>I Bronze | 1 x Drawer Pull<br>4 x Fixing Screws | Size:<br>Type:<br>Finish:<br>Base Material: | Gauge 8 x 3/4" (4mm x 19mm)<br>Countersunk Raised Head<br>Dark Plating<br>Stainless Steel | From the • 1 <sup>®</sup><br>www.from the anvil.co.uk |