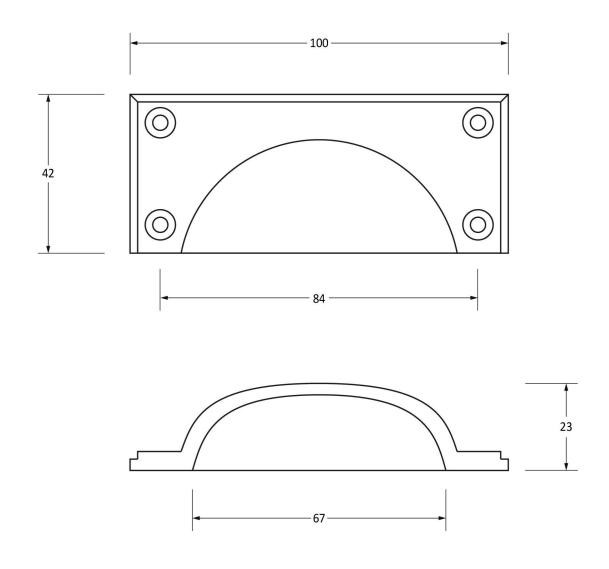

Please Note, due to the hand crafted nature of our products all measurements are approximate and should be used as a guide only.

| Product Information           |                               | Pack Contents                        | Fixing Screws  |                                                        |
|-------------------------------|-------------------------------|--------------------------------------|----------------|--------------------------------------------------------|
| Product Code:<br>Description: | 45404<br>Art Deco Drawer Pull | 1 x Drawer Pull<br>4 x Fixing Screws | Size:<br>Type: | Gauge 8 x 3/4" (4mm x 19mm)<br>Countersunk Raised Head |
| Finish:                       | Polished Bronze               |                                      | Finish:        | Dark Plating                                           |
| Base Material:                | Bronze                        |                                      | Base Material: | Stainless Steel                                        |
|                               |                               |                                      |                |                                                        |