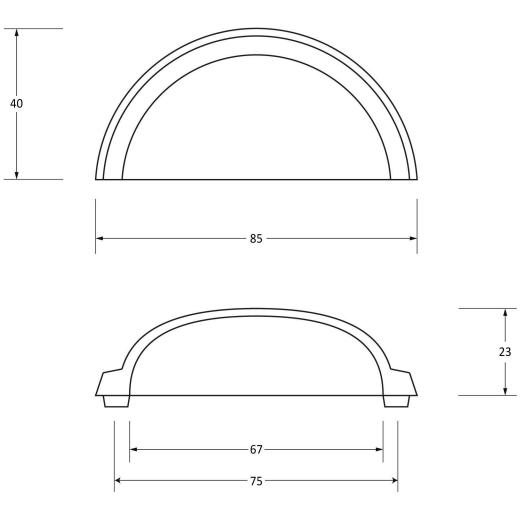

Please Note, due to the hand crafted nature of our products all measurements are approximate and should be used as a guide only.

| Product Information                                        |                                                                    | Pack Contents                        | Fixing Screws                    |                                                                       |                                                       |
|------------------------------------------------------------|--------------------------------------------------------------------|--------------------------------------|----------------------------------|-----------------------------------------------------------------------|-------------------------------------------------------|
| Product Code:<br>Description:<br>Finish:<br>Base Material: | 45407<br>Regency Concealed Drawer Pull<br>Polished Chrome<br>Brass | 1 x Drawer Pull<br>4 x Fixing Screws | Size:<br>Type:<br>Base Material: | 2 x M4 x 25mm<br>2 x M4 x 45mm<br>Slotted Machine Screw<br>Mild Steel | From the • 1 <sup>®</sup><br>www.from the anvil.co.uk |