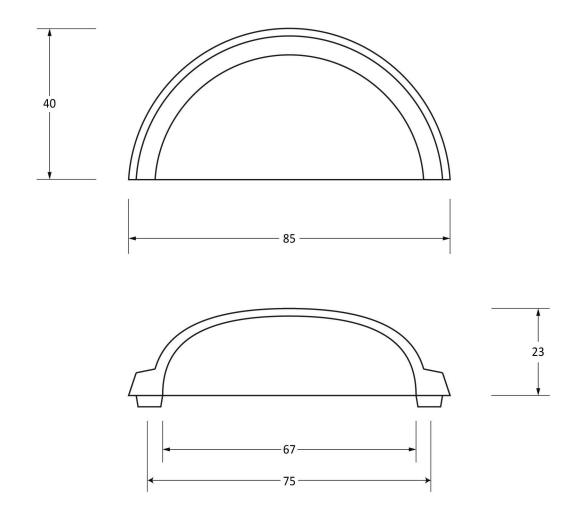

Please Note, due to the hand crafted nature of our products all measurements are approximate and should be used as a guide only.

| Product Information                               |                                                                 | Pack Contents                        | Fixing Screws                |                                                                       |
|---------------------------------------------------|-----------------------------------------------------------------|--------------------------------------|------------------------------|-----------------------------------------------------------------------|
| Product Code: Description: Finish: Base Material: | 45408<br>Regency Concealed Drawer Pull<br>Aged Bronze<br>Bronze | 1 x Drawer Pull<br>4 x Fixing Screws | Size:  Type:  Base Material: | 2 x M4 x 25mm<br>2 x M4 x 45mm<br>Slotted Machine Screw<br>Mild Steel |
|                                                   |                                                                 |                                      |                              |                                                                       |