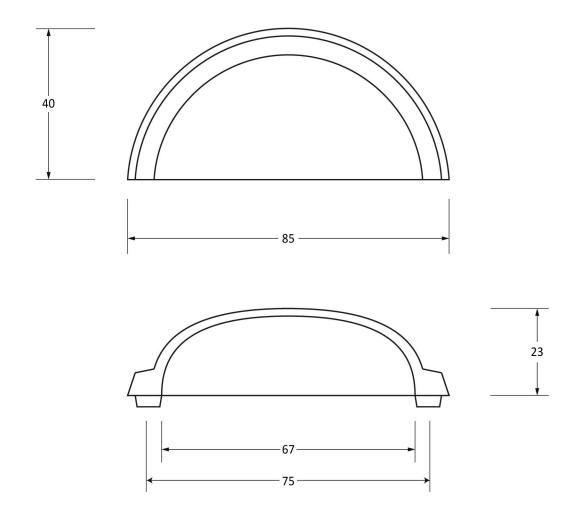

Please Note, due to the hand crafted nature of our products all measurements are approximate and should be used as a guide only.

| Product Information |                               | Pack Contents     | Fixing Screws  |                       |   |
|---------------------|-------------------------------|-------------------|----------------|-----------------------|---|
| Product Code:       | 45409                         | 1 x Drawer Pull   | Size:          | 2 x M4 x 25mm         |   |
| Description:        | Regency Concealed Drawer Pull | 4 x Fixing Screws |                | 2 x M4 x 45mm         |   |
| Finish:             | Polished Bronze               |                   | Type:          | Slotted Machine Screw |   |
| Base Material:      | Bronze                        |                   | Base Material: | Mild Steel            |   |
|                     |                               |                   |                |                       | 1 |