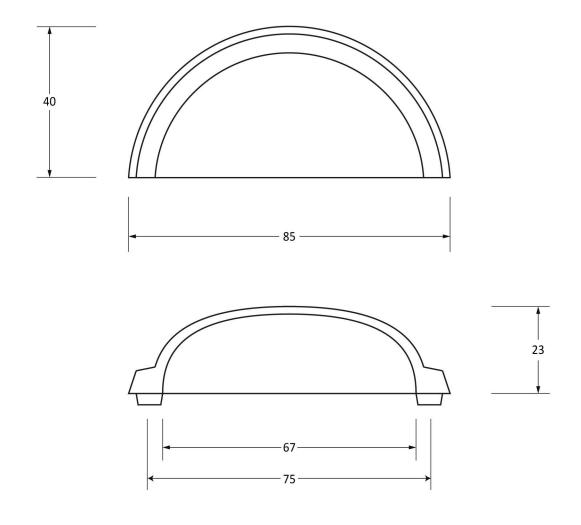

Please Note, due to the hand crafted nature of our products all measurements are approximate and should be used as a guide only.

| Product Information |                               | Pack Contents     | Fixing Screws  |                       |   |
|---------------------|-------------------------------|-------------------|----------------|-----------------------|---|
| Product Code:       | 45410                         | 1 x Drawer Pull   | Size:          | 2 x M4 x 25mm         |   |
| Description:        | Regency Concealed Drawer Pull | 4 x Fixing Screws |                | 2 x M4 x 45mm         | l |
| Finish:             | Polished Brass                |                   | Type:          | Slotted Machine Screw | l |
| Base Material:      | Brass                         |                   | Base Material: | Mild Steel            | l |
|                     |                               |                   |                |                       | l |