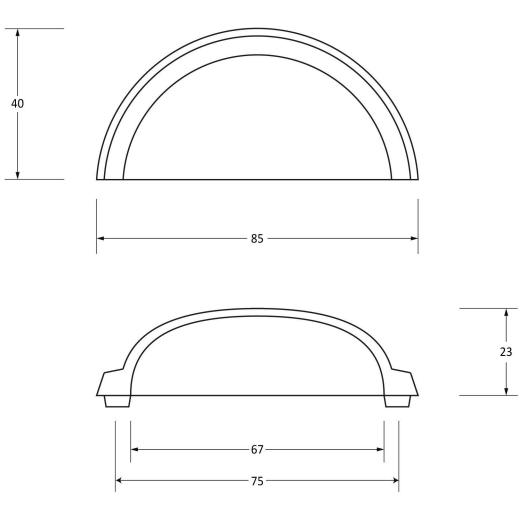

Please Note, due to the hand crafted nature of our products all measurements are approximate and should be used as a guide only.

| Product Information                                        |                                                                 | Pack Contents                        | Fixing Screws                    |                                                                       |                                                       |
|------------------------------------------------------------|-----------------------------------------------------------------|--------------------------------------|----------------------------------|-----------------------------------------------------------------------|-------------------------------------------------------|
| Product Code:<br>Description:<br>Finish:<br>Base Material: | 45411<br>Regency Concealed Drawer Pull<br>Satin Chrome<br>Brass | 1 x Drawer Pull<br>4 x Fixing Screws | Size:<br>Type:<br>Base Material: | 2 x M4 x 25mm<br>2 x M4 x 45mm<br>Slotted Machine Screw<br>Mild Steel | From the • 1 <sup>®</sup><br>www.from the anvil.co.uk |