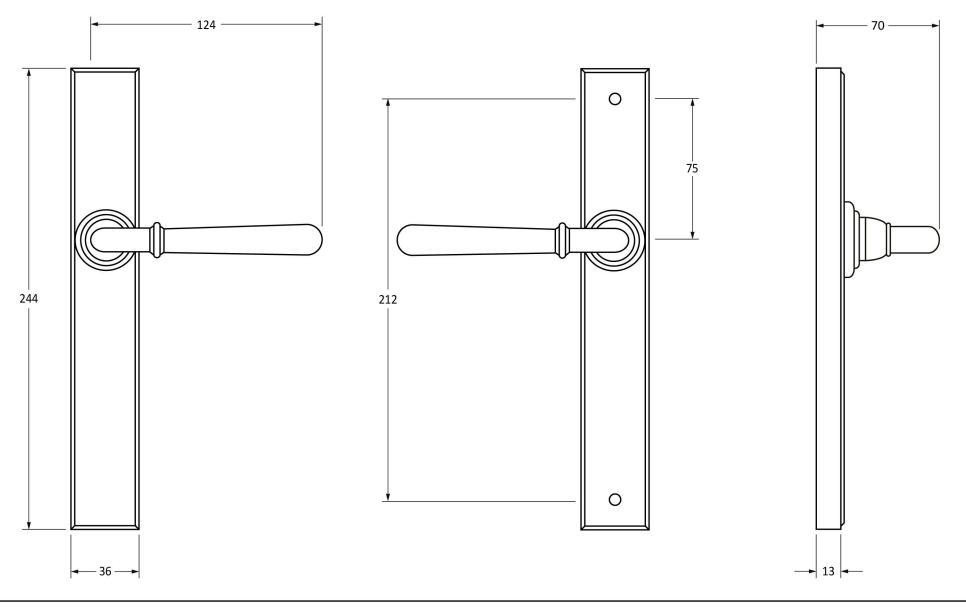

Please Note, due to the hand crafted nature of our products all measurements are approximate and should be used as a guide only

| Please Note, due to the hand crafted nature of our products all measurements are approximate and should be used as a guide only. |                                  |                                 |                |                       |  |
|----------------------------------------------------------------------------------------------------------------------------------|----------------------------------|---------------------------------|----------------|-----------------------|--|
| Product Information                                                                                                              |                                  | Pack Contents                   | Fixing Screws  |                       |  |
| Product Code:                                                                                                                    | 45418                            | 2 x Handles                     | Size:          | M5 x 90mm             |  |
| Description:                                                                                                                     | Newbury Slimline Lever Latch Set | 1 x Split Spindle (8mm x 95mm)  | Type:          | Dome Head Countersunk |  |
| Finish:                                                                                                                          | Aged Bronze                      | 1 x Split Spindle (8mm x 125mm) |                | Assembly Bolts        |  |
| Base Material:                                                                                                                   | Bronze                           | 1 x Steel Allen Key             | Finish:        | Dark Plating          |  |
|                                                                                                                                  |                                  | 2 x Fixing Screws               | Base Material: | Stainless Steel       |  |