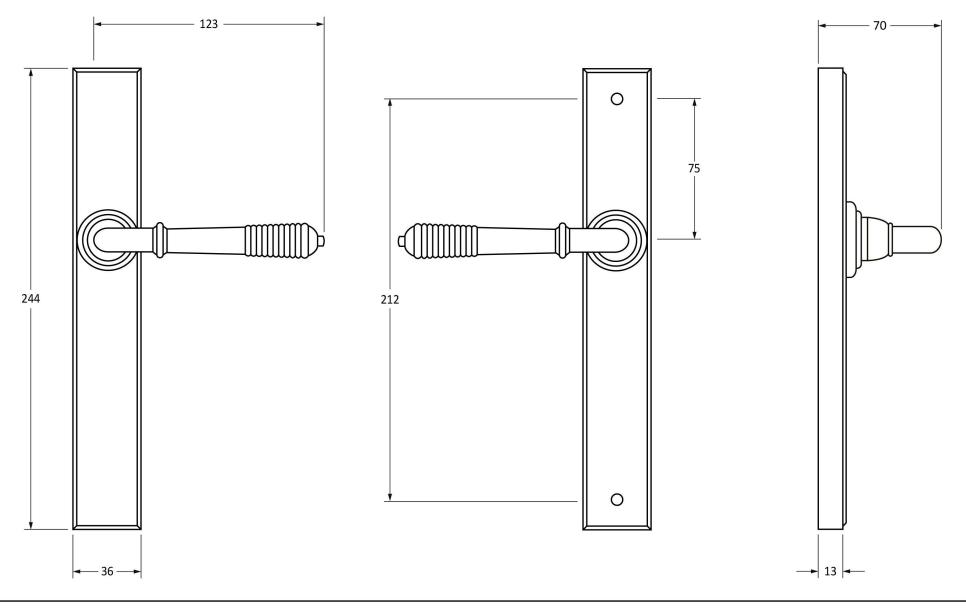

Please Note, due to the hand crafted nature of our products all measurements are approximate and should be used as a guide only

| Please Note, due to the hand crafted nature of our products all measurements are approximate and should be used as a guide only. |                                 |                                 |                |                       |  |
|----------------------------------------------------------------------------------------------------------------------------------|---------------------------------|---------------------------------|----------------|-----------------------|--|
| Product Information                                                                                                              |                                 | Pack Contents                   | Fixing Screws  |                       |  |
| Product Code:                                                                                                                    | 45419                           | 2 x Handles                     | Size:          | M5 x 90mm             |  |
| Description:                                                                                                                     | Reeded Slimline Lever Latch Set | 1 x Split Spindle (8mm x 95mm)  | Type:          | Dome Head Countersunk |  |
| Finish:                                                                                                                          | Aged Brass                      | 1 x Split Spindle (8mm x 125mm) |                | Assembly Bolts        |  |
| Base Material:                                                                                                                   | Brass                           | 1 x Steel Allen Key             | Finish:        | Dark Plating          |  |
|                                                                                                                                  |                                 | 2 x Fixing Screws               | Base Material: | Stainless Steel       |  |