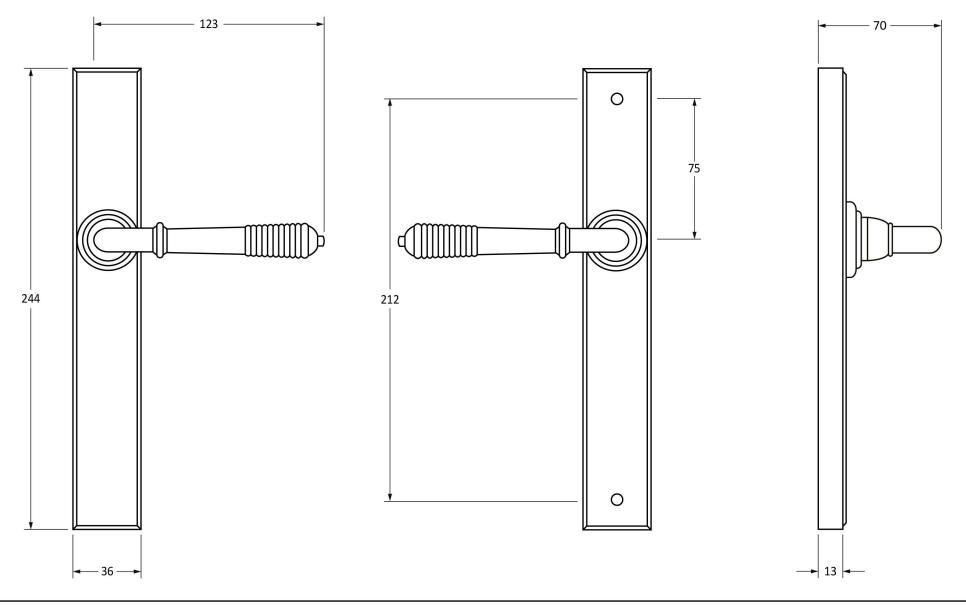

Please Note, due to the hand crafted nature of our products all measurements are approximate and should be used as a guide only.

| Please Note, due to the hand crafted hature of our products all measurements are approximate and should be used as a guide only. |                                 |                                 |                |                       |   |
|----------------------------------------------------------------------------------------------------------------------------------|---------------------------------|---------------------------------|----------------|-----------------------|---|
| Product Information                                                                                                              |                                 | Pack Contents                   | Fixing Screws  |                       |   |
| Product Code:                                                                                                                    | 45425                           | 2 x Handles                     | Size:          | M5 x 90mm             |   |
| Description:                                                                                                                     | Reeded Slimline Lever Latch Set | 1 x Split Spindle (8mm x 95mm)  | Type:          | Dome Head Countersunk |   |
| Finish:                                                                                                                          | Polished Nickel                 | 1 x Split Spindle (8mm x 125mm) |                | Assembly Bolts        |   |
| Base Material:                                                                                                                   | Brass                           | 1 x Steel Allen Key             | Finish:        | Stainless Steel       |   |
|                                                                                                                                  |                                 | 2 x Fixing Screws               | Base Material: | Stainless Steel       | l |