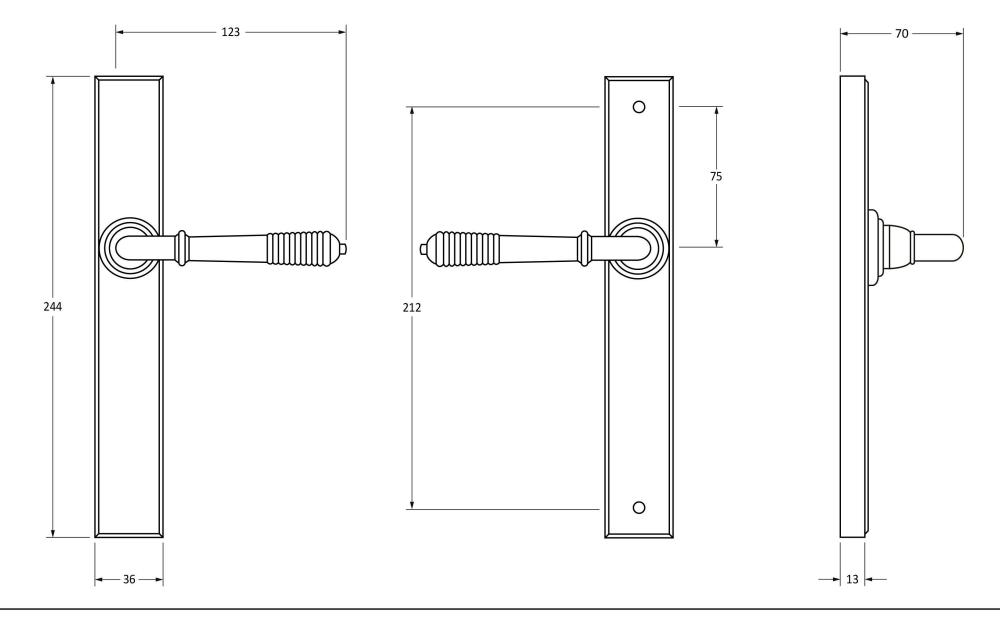

Please Note, due to the hand crafted nature of our products all measurements are approximate and should be used as a guide only.

| Product Information                                        |                                                                      | Pack Contents                                                                                                                | Fixing Screws                               |                                                                                            |                                                       |
|------------------------------------------------------------|----------------------------------------------------------------------|------------------------------------------------------------------------------------------------------------------------------|---------------------------------------------|--------------------------------------------------------------------------------------------|-------------------------------------------------------|
| Product Code:<br>Description:<br>Finish:<br>Base Material: | 45426<br>Reeded Slimline Lever Latch Set<br>Polished Chrome<br>Brass | 2 x Handles<br>1 x Split Spindle (8mm x 95mm)<br>1 x Split Spindle (8mm x 125mm)<br>1 x Steel Allen Key<br>2 x Fixing Screws | Size:<br>Type:<br>Finish:<br>Base Material: | M5 x 90mm<br>Dome Head Countersunk<br>Assembly Bolts<br>Stainless Steel<br>Stainless Steel | From the • 1 <sup>®</sup><br>www.from the anvil.co.uk |