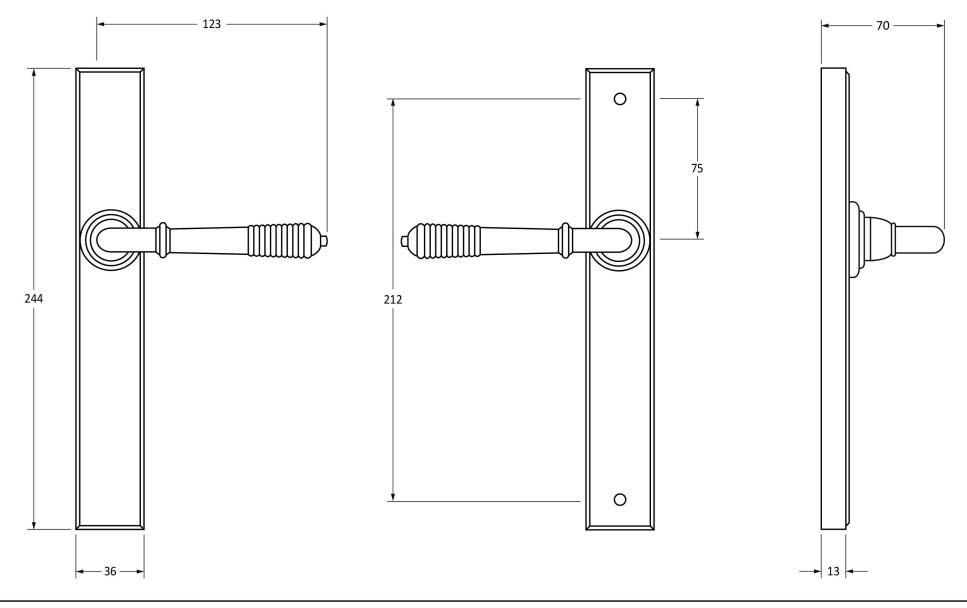

Please Note, due to the hand crafted nature of our products all measurements are approximate and should be used as a guide only.

| ricase Note, ade to the name drafted nature of our products an incusarements are approximate and should be used as a gaine only. |                                                         |                                                                                                                                               |                                                                                                                                                                         |                                                                                                                                                                                                                                    |
|----------------------------------------------------------------------------------------------------------------------------------|---------------------------------------------------------|-----------------------------------------------------------------------------------------------------------------------------------------------|-------------------------------------------------------------------------------------------------------------------------------------------------------------------------|------------------------------------------------------------------------------------------------------------------------------------------------------------------------------------------------------------------------------------|
| ion                                                                                                                              | Pack Contents                                           | Fixing Screws                                                                                                                                 |                                                                                                                                                                         |                                                                                                                                                                                                                                    |
| 45427                                                                                                                            | 2 x Handles                                             | Size:                                                                                                                                         | M5 x 90mm                                                                                                                                                               |                                                                                                                                                                                                                                    |
| Reeded Slimline Lever Latch Set                                                                                                  | 1 x Split Spindle (8mm x 95mm)                          | Type:                                                                                                                                         | Dome Head Countersunk                                                                                                                                                   | l                                                                                                                                                                                                                                  |
| Aged Bronze                                                                                                                      | 1 x Split Spindle (8mm x 125mm)                         |                                                                                                                                               | Assembly Bolts                                                                                                                                                          | l                                                                                                                                                                                                                                  |
| Bronze                                                                                                                           | 1 x Steel Allen Key                                     | Finish:                                                                                                                                       | Dark Plating                                                                                                                                                            | l                                                                                                                                                                                                                                  |
|                                                                                                                                  | 2 x Fixing Screws                                       | Base Material:                                                                                                                                | Stainless Steel                                                                                                                                                         | l                                                                                                                                                                                                                                  |
|                                                                                                                                  | 45427<br>Reeded Slimline Lever Latch Set<br>Aged Bronze | Pack Contents  2 x Handles Reeded Slimline Lever Latch Set 1 x Split Spindle (8mm x 95mm) 1 x Split Spindle (8mm x 125mm) 1 x Steel Allen Key | Pack Contents  Pack Contents  Fixing Screws  2 x Handles Size: 1 x Split Spindle (8mm x 95mm) Type: 1 x Split Spindle (8mm x 125mm) Bronze  1 x Steel Allen Key Finish: | Pack Contents  Pack Contents  Fixing Screws  45427  Reededd Slimline Lever Latch Set Aged Bronze  Bronze  Pack Contents  1 x Split Spindle (8mm x 95mm) 1 x Split Spindle (8mm x 125mm) 1 x Steel Allen Key  Finish:  Dark Plating |