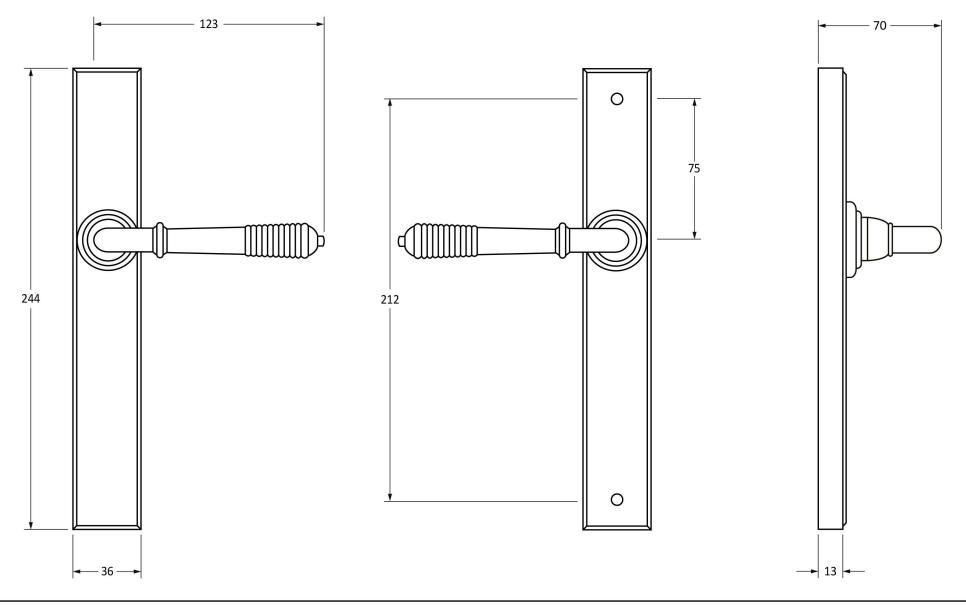

Please Note, due to the hand crafted nature of our products all measurements are approximate and should be used as a guide only.

| Please Note, due to the hand crafted hature of our products all measurements are approximate and should be used as a guide only. |                                 |                                 |                |                       |  |
|----------------------------------------------------------------------------------------------------------------------------------|---------------------------------|---------------------------------|----------------|-----------------------|--|
| Product Information                                                                                                              |                                 | Pack Contents                   | Fixing Screws  |                       |  |
| Product Code:                                                                                                                    | 45428                           | 2 x Handles                     | Size:          | M5 x 90mm             |  |
| Description:                                                                                                                     | Reeded Slimline Lever Latch Set | 1 x Split Spindle (8mm x 95mm)  | Type:          | Dome Head Countersunk |  |
| Finish:                                                                                                                          | Polished Bronze                 | 1 x Split Spindle (8mm x 125mm) |                | Assembly Bolts        |  |
| Base Material:                                                                                                                   | Bronze                          | 1 x Steel Allen Key             | Finish:        | Dark Plating          |  |
|                                                                                                                                  |                                 | 2 x Fixing Screws               | Base Material: | Stainless Steel       |  |