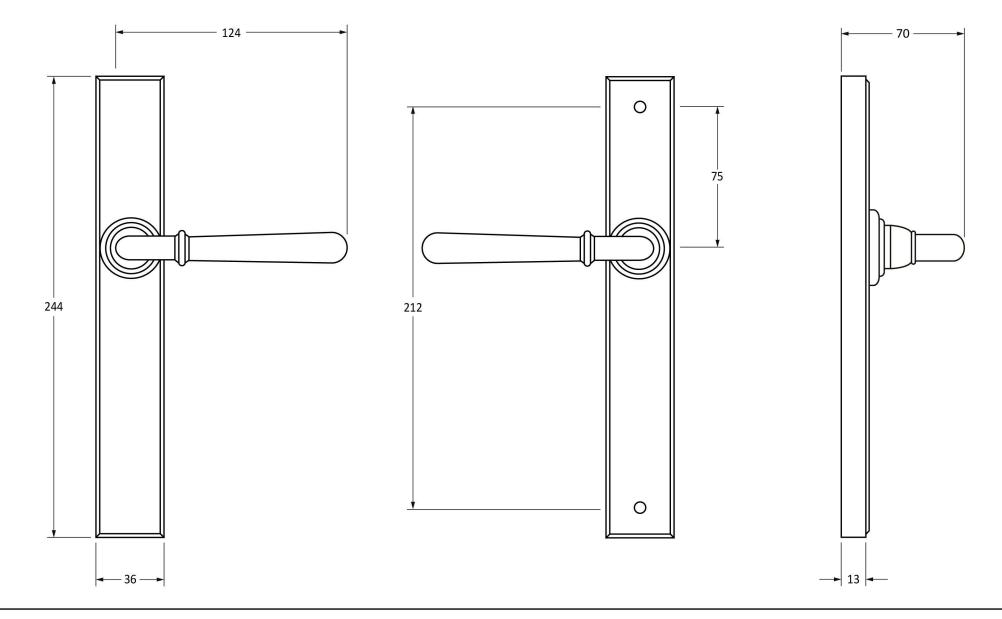

Please Note, due to the hand crafted nature of our products all measurements are approximate and should be used as a guide only.

| Product Information                                        |                                                                  | Pack Contents                                                                                                                | Fixing Screws                               |                                                                                         |                                                       |
|------------------------------------------------------------|------------------------------------------------------------------|------------------------------------------------------------------------------------------------------------------------------|---------------------------------------------|-----------------------------------------------------------------------------------------|-------------------------------------------------------|
| Product Code:<br>Description:<br>Finish:<br>Base Material: | 45429<br>Newbury Slimline Lever Latch Set<br>Aged Brass<br>Brass | 2 x Handles<br>1 x Split Spindle (8mm x 95mm)<br>1 x Split Spindle (8mm x 125mm)<br>1 x Steel Allen Key<br>2 x Fixing Screws | Size:<br>Type:<br>Finish:<br>Base Material: | M5 x 90mm<br>Dome Head Countersunk<br>Assembly Bolts<br>Dark Plating<br>Stainless Steel | From the • 1 <sup>®</sup><br>www.from the anvil.co.uk |