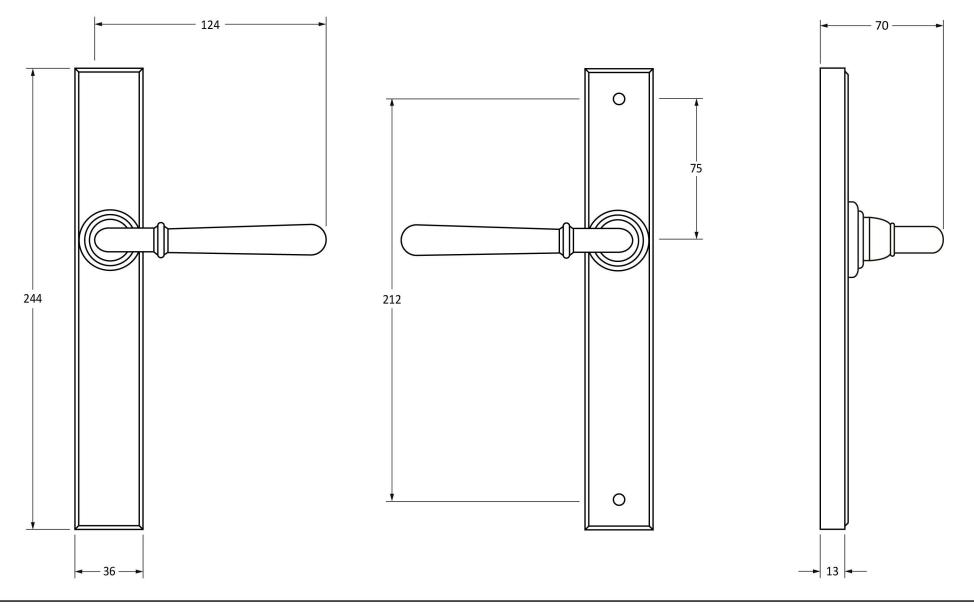

Please Note, due to the hand crafted nature of our products all measurements are approximate and should be used as a guide only.

| Please Note, due to the hand crafted hature of our products all measurements are approximate and should be used as a guide only. |                                  |                                 |                |                       |  |
|----------------------------------------------------------------------------------------------------------------------------------|----------------------------------|---------------------------------|----------------|-----------------------|--|
| Product Information                                                                                                              |                                  | Pack Contents                   | Fixing Screws  |                       |  |
| Product Code:                                                                                                                    | 45430                            | 2 x Handles                     | Size:          | M5 x 90mm             |  |
| Description:                                                                                                                     | Newbury Slimline Lever Latch Set | 1 x Split Spindle (8mm x 95mm)  | Type:          | Dome Head Countersunk |  |
| Finish:                                                                                                                          | Polished Nickel                  | 1 x Split Spindle (8mm x 125mm) |                | Assembly Bolts        |  |
| Base Material:                                                                                                                   | Brass                            | 1 x Steel Allen Key             | Finish:        | Stainless Steel       |  |
|                                                                                                                                  |                                  | 2 x Fixing Screws               | Base Material: | Stainless Steel       |  |