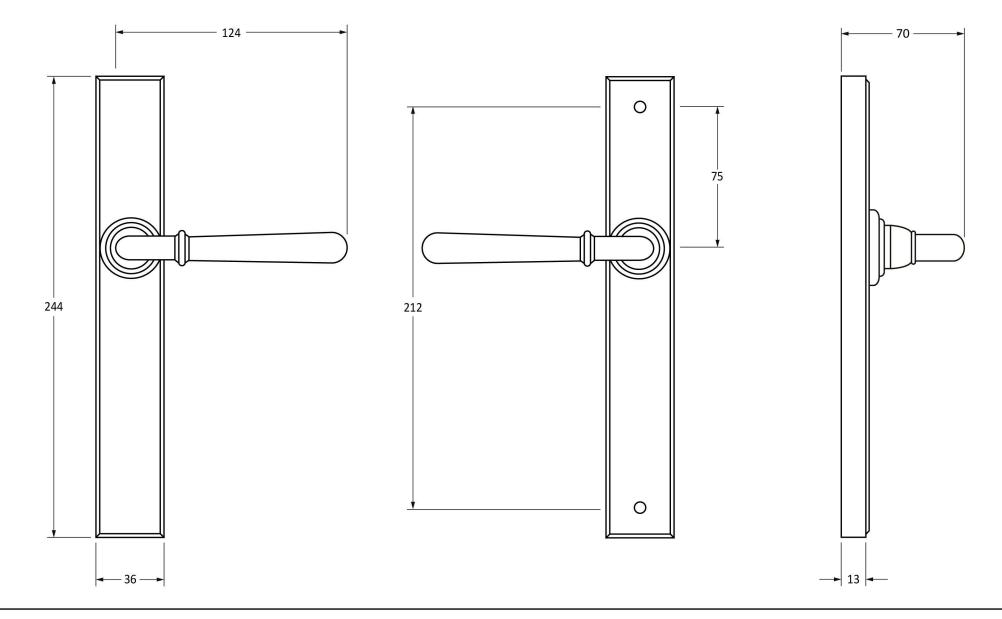

Please Note, due to the hand crafted nature of our products all measurements are approximate and should be used as a guide only.

| Product Information                                        |                                                                       | Pack Contents                                                                                                                | Fixing Screws                               |                                                                                            |                                                           |
|------------------------------------------------------------|-----------------------------------------------------------------------|------------------------------------------------------------------------------------------------------------------------------|---------------------------------------------|--------------------------------------------------------------------------------------------|-----------------------------------------------------------|
| Product Code:<br>Description:<br>Finish:<br>Base Material: | 45431<br>Newbury Slimline Lever Latch Set<br>Polished Chrome<br>Brass | 2 x Handles<br>1 x Split Spindle (8mm x 95mm)<br>1 x Split Spindle (8mm x 125mm)<br>1 x Steel Allen Key<br>2 x Fixing Screws | Size:<br>Type:<br>Finish:<br>Base Material: | M5 x 90mm<br>Dome Head Countersunk<br>Assembly Bolts<br>Stainless Steel<br>Stainless Steel | From the form the form the form the form the anvil.co.uk. |