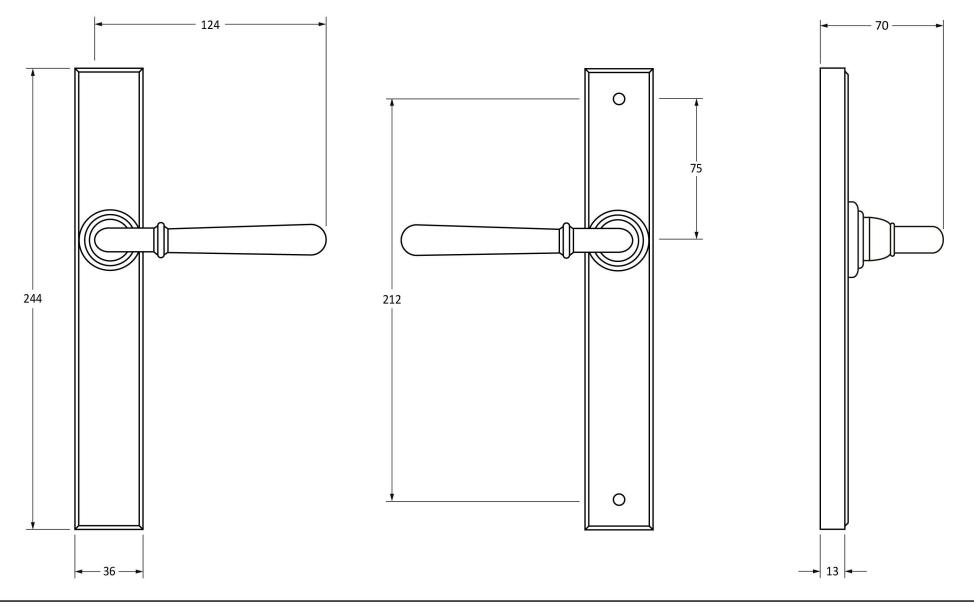

Please Note, due to the hand crafted nature of our products all measurements are approximate and should be used as a guide only.

| Please Note, due to the hand crafted hature of our products all measurements are approximate and should be used as a guide only. |                                  |                                 |                |                       |   |
|----------------------------------------------------------------------------------------------------------------------------------|----------------------------------|---------------------------------|----------------|-----------------------|---|
| Product Information                                                                                                              |                                  | Pack Contents                   | Fixing Screws  |                       |   |
| Product Code:                                                                                                                    | 45432                            | 2 x Handles                     | Size:          | M5 x 90mm             |   |
| Description:                                                                                                                     | Newbury Slimline Lever Latch Set | 1 x Split Spindle (8mm x 95mm)  | Type:          | Dome Head Countersunk |   |
| Finish:                                                                                                                          | Polished Bronze                  | 1 x Split Spindle (8mm x 125mm) |                | Assembly Bolts        |   |
| Base Material:                                                                                                                   | Bronze                           | 1 x Steel Allen Key             | Finish:        | Dark Plating          |   |
|                                                                                                                                  |                                  | 2 x Fixing Screws               | Base Material: | Stainless Steel       | ĺ |