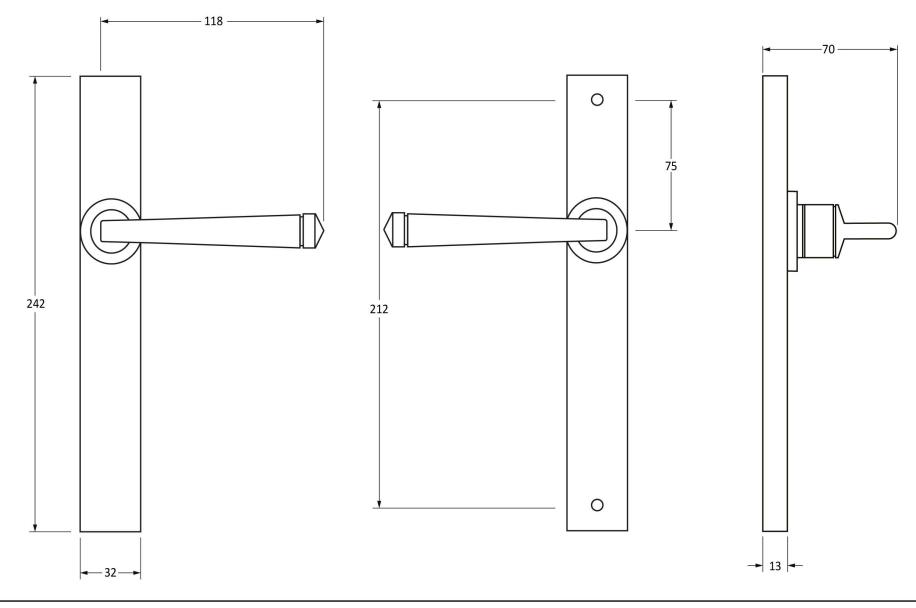

Please Note, due to the hand crafted nature of our products all measurements are approximate and should be used as a guide only.

| . rease note, and to the mand state a rate of our products an incusarient are upproximate and should be used as a galactic only. |                               |                                 |                |                    |  |
|----------------------------------------------------------------------------------------------------------------------------------|-------------------------------|---------------------------------|----------------|--------------------|--|
| Product Information                                                                                                              |                               | Pack Contents                   | Fixing Screws  |                    |  |
| Product Code:                                                                                                                    | 45446                         | 2 x Handles                     | Size:          | 90mm               |  |
| Description:                                                                                                                     | Avon Slimline Lever Latch Set | 1 x Split Spindle (8mm x 110mm) | Type:          | Slotted Male Bolts |  |
| Finish:                                                                                                                          | Pewter Patina                 | 1 x Split Spindle (8mm x 140mm) | Finish:        | Pewter Patina      |  |
| Base Material:                                                                                                                   | Mild Steel                    | 1 x Steel Allen Key             | Base Material: | Stainless Steel    |  |
|                                                                                                                                  |                               | 2 x Fixing Screws               |                |                    |  |