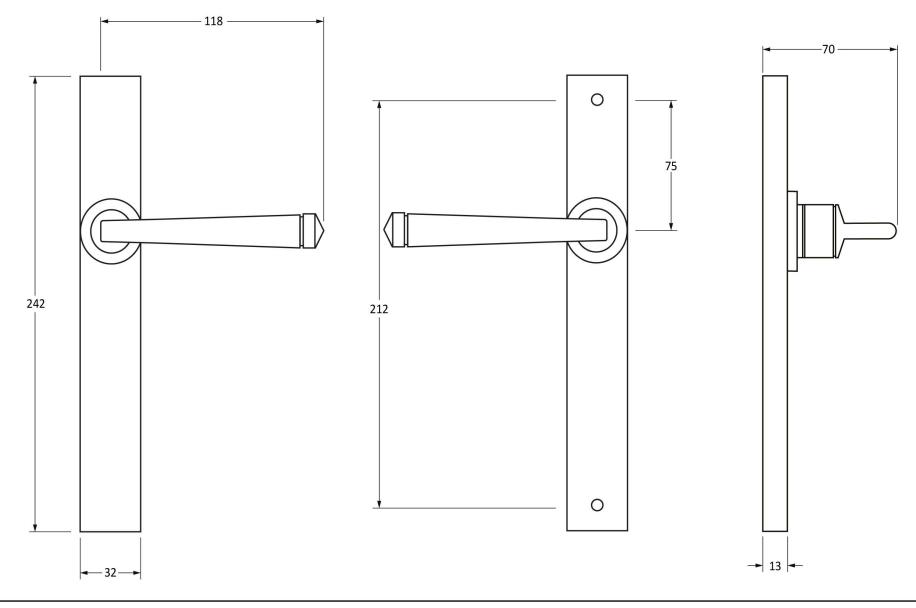

Please Note, due to the hand crafted nature of our products all measurements are approximate and should be used as a guide only.

| Trease Note, and to the hand drafted nature of our products an measurements are approximate and should be ased as a gaine only. |                               |                                 |                |                    |  |
|---------------------------------------------------------------------------------------------------------------------------------|-------------------------------|---------------------------------|----------------|--------------------|--|
| Product Information                                                                                                             |                               | Pack Contents                   | Fixing Screws  |                    |  |
| Product Code:                                                                                                                   | 45447                         | 2 x Handles                     | Size:          | 90mm               |  |
| Description:                                                                                                                    | Avon Slimline Lever Latch Set | 1 x Split Spindle (8mm x 110mm) | Type:          | Slotted Male Bolts |  |
| Finish:                                                                                                                         | External Beeswax              | 1 x Split Spindle (8mm x 140mm) | Finish:        | External Beeswax   |  |
| Base Material:                                                                                                                  | Mild Steel                    | 1 x Steel Allen Key             | Base Material: | Stainless Steel    |  |
|                                                                                                                                 |                               | 2 x Fixing Screws               |                |                    |  |