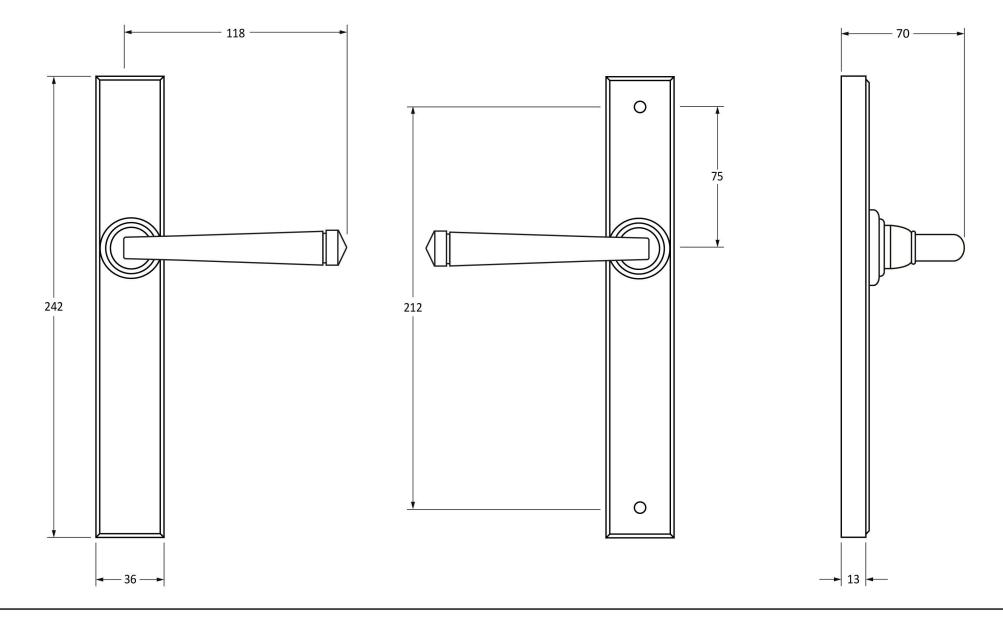

Please Note, due to the hand crafted nature of our products all measurements are approximate and should be used as a guide only.

| Product Information                                        |                                                                    | Pack Contents                                                                                                                 | Fixing Screws                               |                                                               |                                                           |
|------------------------------------------------------------|--------------------------------------------------------------------|-------------------------------------------------------------------------------------------------------------------------------|---------------------------------------------|---------------------------------------------------------------|-----------------------------------------------------------|
| Product Code:<br>Description:<br>Finish:<br>Base Material: | 45448<br>Avon Slimline Lever Latch Set<br>Aged Brass<br>Mild Steel | 2 x Handles<br>1 x Split Spindle (8mm x 110mm)<br>1 x Split Spindle (8mm x 140mm)<br>1 x Steel Allen Key<br>2 x Fixing Screws | Size:<br>Type:<br>Finish:<br>Base Material: | 90mm<br>Slotted Male Bolts<br>Dark Plating<br>Stainless Steel | From the form the form the form the form the anvil.co.uk. |