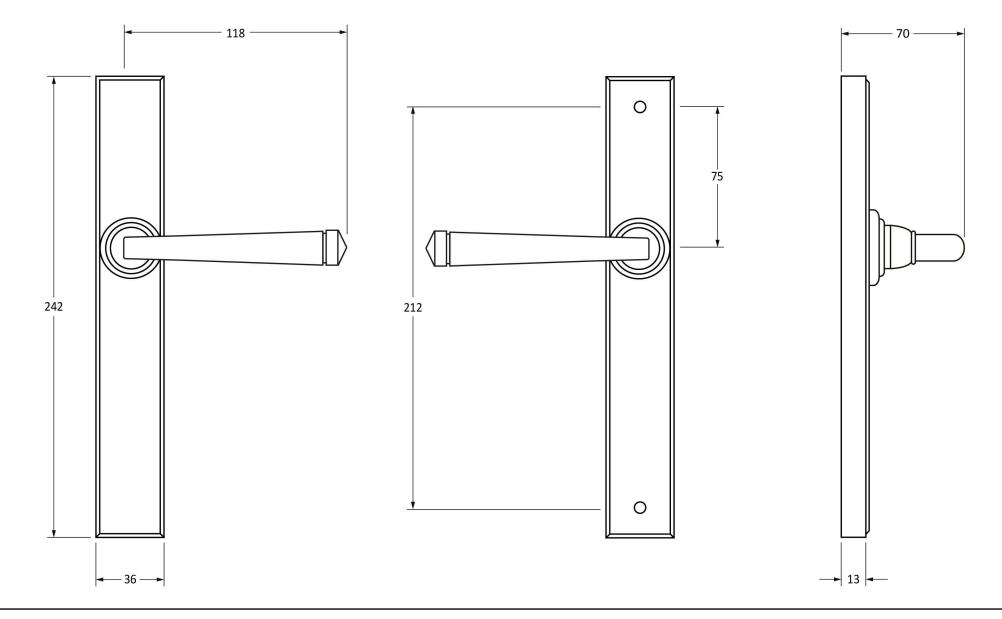

Please Note, due to the hand crafted nature of our products all measurements are approximate and should be used as a guide only.

| Product Information                                        |                                                                    | Pack Contents                                                                                                                 | Fixing Screws                               |                                                                  |                                                              |
|------------------------------------------------------------|--------------------------------------------------------------------|-------------------------------------------------------------------------------------------------------------------------------|---------------------------------------------|------------------------------------------------------------------|--------------------------------------------------------------|
| Product Code:<br>Description:<br>Finish:<br>Base Material: | 45449<br>Avon Slimline Lever Latch Set<br>Polished Nickel<br>Brass | 2 x Handles<br>1 x Split Spindle (8mm x 110mm)<br>1 x Split Spindle (8mm x 140mm)<br>1 x Steel Allen Key<br>2 x Fixing Screws | Size:<br>Type:<br>Finish:<br>Base Material: | 90mm<br>Slotted Male Bolts<br>Stainless Steel<br>Stainless Steel | From the form the form the form the www.from the anvil.co.uk |