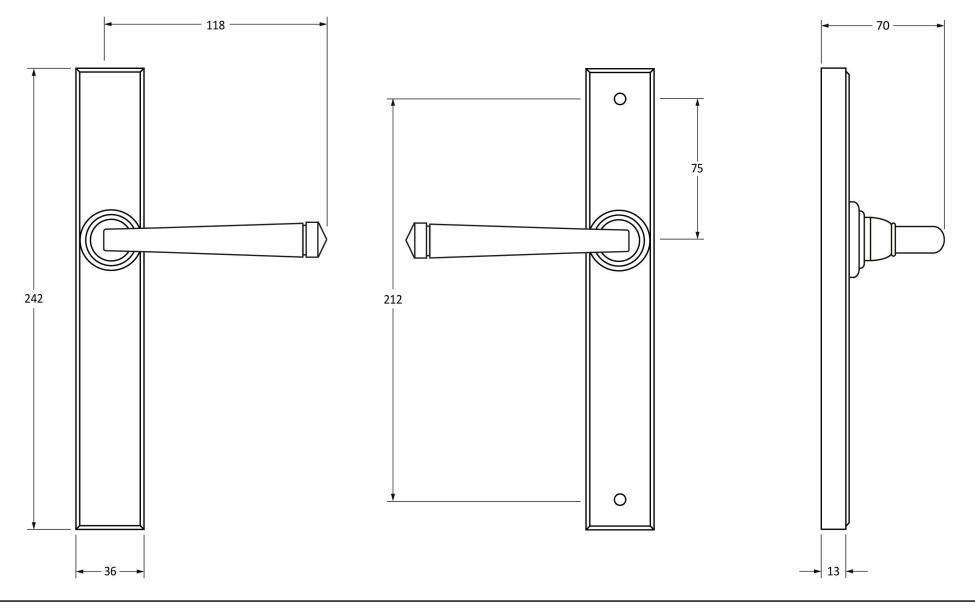

Please Note, due to the hand crafted nature of our products all measurements are approximate and should be used as a guide only.

| Thease Note, and to the halfa drated nature of our products an ineasurements are approximate and should be used as a gaine only. |                               |                                 |                |                    |  |
|----------------------------------------------------------------------------------------------------------------------------------|-------------------------------|---------------------------------|----------------|--------------------|--|
| Product Information                                                                                                              |                               | Pack Contents                   | Fixing Screws  |                    |  |
| Product Code:                                                                                                                    | 45450                         | 2 x Handles                     | Size:          | 90mm               |  |
| Description:                                                                                                                     | Avon Slimline Lever Latch Set | 1 x Split Spindle (8mm x 110mm) | Type:          | Slotted Male Bolts |  |
| Finish:                                                                                                                          | Polished Chrome               | 1 x Split Spindle (8mm x 140mm) | Finish:        | Stainless Steel    |  |
| Base Material:                                                                                                                   | Brass                         | 1 x Steel Allen Key             | Base Material: | Stainless Steel    |  |
|                                                                                                                                  |                               | 2 x Fixing Screws               |                |                    |  |