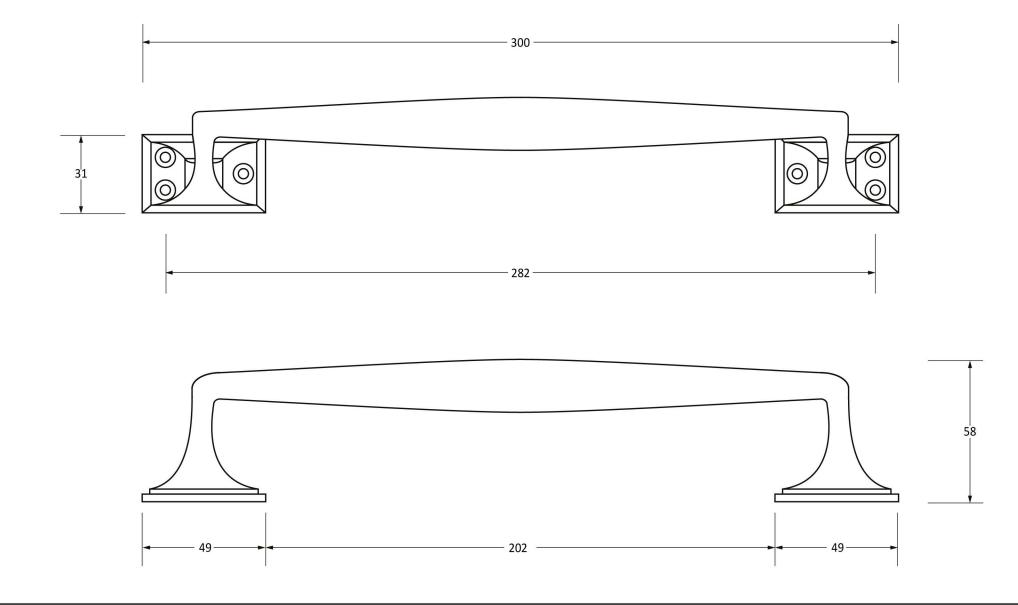

Please Note, due to the hand crafted nature of our products all measurements are approximate and should be used as a guide only.

| Product Information                                        |                                                            | Pack Contents                        | Fixing Screws                               |                                                                                 |                                                        |
|------------------------------------------------------------|------------------------------------------------------------|--------------------------------------|---------------------------------------------|---------------------------------------------------------------------------------|--------------------------------------------------------|
| Product Code:<br>Description:<br>Finish:<br>Base Material: | 45456<br>300mm Art Deco Pull Handle<br>Aged Brass<br>Brass | 1 x Pull Handle<br>6 x Fixing Screws | Size:<br>Type:<br>Finish:<br>Base Material: | Gauge 8 x 1 1/4" (4mm x 32mm)<br>Countersunk<br>Dark Plating<br>Stainless Steel | From the • 1 <sup>®</sup><br>www.from the anvil.co.uk. |